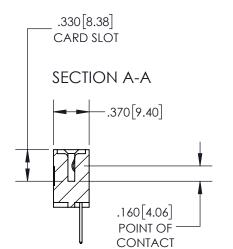

## Contact Dimensions: 523-P.C. Tail .025 Sq.(0.64 Sq.) - Tail LG=.390(9.91) .100 (2.54) Contact Spacing x .200 (5.08) Row Spacing

INSULATOR MATERIAL: THERMOPLASTIC, UL 94V-0

845/895 SERIES HIGH TEMP CARD EDGE CONNECTOR PART NUMBER: 845-005-523-407

YOUR CONNECTION TO QUALITY & SERVICE

CONTACT MATERIAL; COPPER TIN ALLOY
CONTACT PLATING: GOLD ON THE MATING AREA, TIN PLATING
ON THE CONTACT TAILS, NICKEL UNDERPLATE

THIS IS A C.A.D. GENERATED DRAWING DO NOT MAKE MANUAL REVISIONS TO MAST