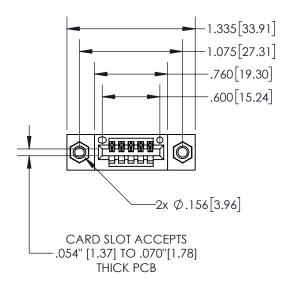

## Contact Dimensions: 523-P.C. Tail .025 Sq.(0.64 Sq.) - Tail LG=.390(9.91) .100 (2.54) Contact Spacing x .200 (5.08) Row Spacing

INSULATOR MATERIAL: THERMOPLASTIC, UL 94V-0

845/895 SERIES HIGH TEMP CARD EDGE CONNECTOR PART NUMBER: 845-005-523-407

YOUR CONNECTION TO QUALITY & SERVICE

CONTACT MATERIAL; COPPER TIN ALLOY
CONTACT PLATING: GOLD ON THE MATING AREA, TIN PLATING
ON THE CONTACT TAILS, NICKEL UNDERPLATE

THIS IS A C.A.D. GENERATED DRAWING DO NOT MAKE MANUAL REVISIONS TO MAST