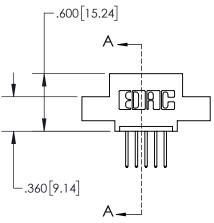

## Contact Dimensions: 523-P.C. Tail .025 Sq.(0.64 Sq.) - Tail LG=.390(9.91) .100 (2.54) Contact Spacing x .200 (5.08) Row Spacing

INSULATOR MATERIAL: THERMOPLASTIC, UL 94V-0

845/895 SERIES HIGH TEMP CARD EDGE CONNECTOR PART NUMBER: 845-005-523-407

YOUR CONNECTION TO QUALITY & SERVICE

CONTACT MATERIAL; COPPER TIN ALLOY
CONTACT PLATING: GOLD ON THE MATING AREA, TIN PLATING
ON THE CONTACT TAILS, NICKEL UNDERPLATE

THIS IS A C.A.D. GENERATED DRAWING DO NOT MAKE MANUAL REVISIONS TO MAST