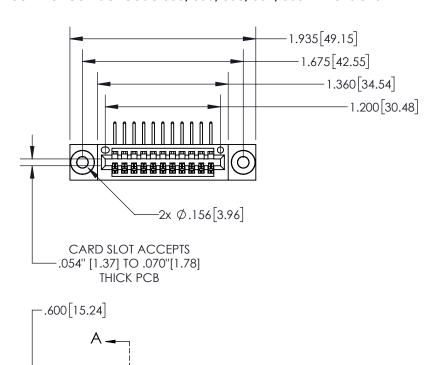

**Contact Dimensions:** 558-90 Degree Bend (Code 541 Contacts) See Sheet 2 for Contact Code 555, 556, 558, 559, 560 Dimensions

.330[8.38] **CARD SLOT** SECTION A-A -.370[9.40]

845/895 SERIES HIGH TEMP CARD EDGE CONNECTOR PART NUMBER: 845-011-558-403 INSULATOR MATERIAL: THERMOPLASTIC, UL 94V-0

CONTACT MATERIAL; COPPER TIN ALLOY
CONTACT PLATING: GOLD ON THE MATING AREA, TIN PLATING
ON THE CONTACT TAILS, NICKEL UNDERPLATE

L.360[9.14]

YOUR CONNECTION TO QUALITY & SERVICE

CANADA

| ACAD REFERENCE NO. 845-ENG-MASTER |                                     |       |  |
|-----------------------------------|-------------------------------------|-------|--|
| DRAWN: R.STA.MONICA               | RAWN: R.STA.MONICA DATE:MAY.16/2017 |       |  |
| CHECKED:                          | DATE:                               |       |  |
| SCALE: 1:1                        | SHEET 1                             | OF 2  |  |
| DRAWING NUMBER                    |                                     | ISSUE |  |
| 845-ENG-MASTER                    | 1                                   |       |  |