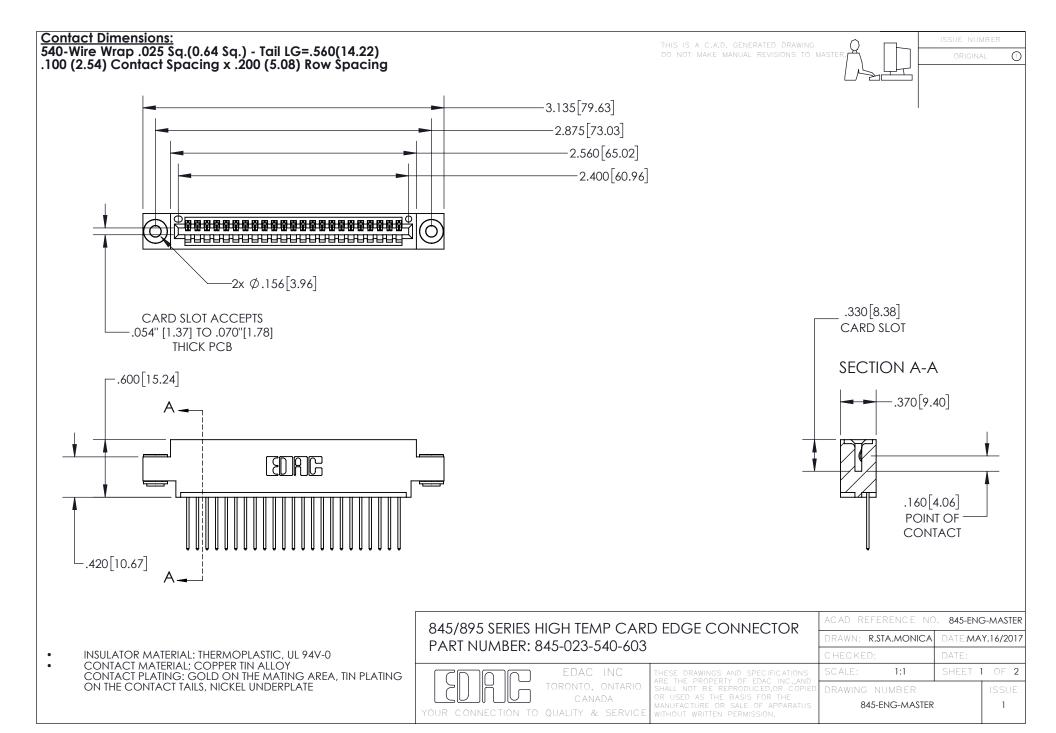

## 845/895 SERIES HIGH TEMP CARD EDGE CONNECTOR CONTACT CODE 555,556,558,559,560 DIMENSIONS

YOUR CONNECTION TO QUALITY & SERVICE

|   | ACAD REFERENCE NO. 845-ENG-MASTER |                  |
|---|-----------------------------------|------------------|
|   | DRAWN: R.STA.MONICA               | DATE:MAY.16/2017 |
|   | CHECKED:                          | DATE:            |
| D | SCALE: 1:1                        | SHEET 2 OF 2     |
|   | DRAWING NUMBER                    | ISSUE            |