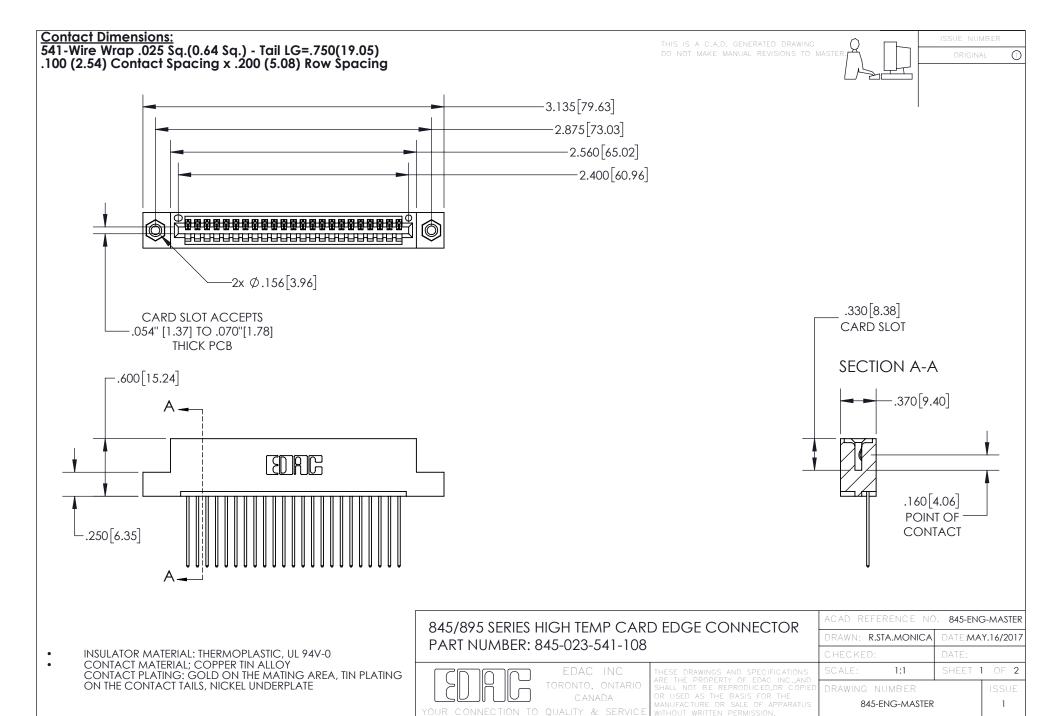

- INSULATOR MATERIAL: THERMOPLASTIC POLYESTER, UL 94V-0 DAP MATERIAL AVAILABLE UPON REQUEST
- CONTACT MATERIAL; COPPER ALLOY

CONTACT PLATING: GOLD ON THE MATING AREA, TIN PLATING ON THE CONTACT TAILS, NICKEL UNDERPLATE