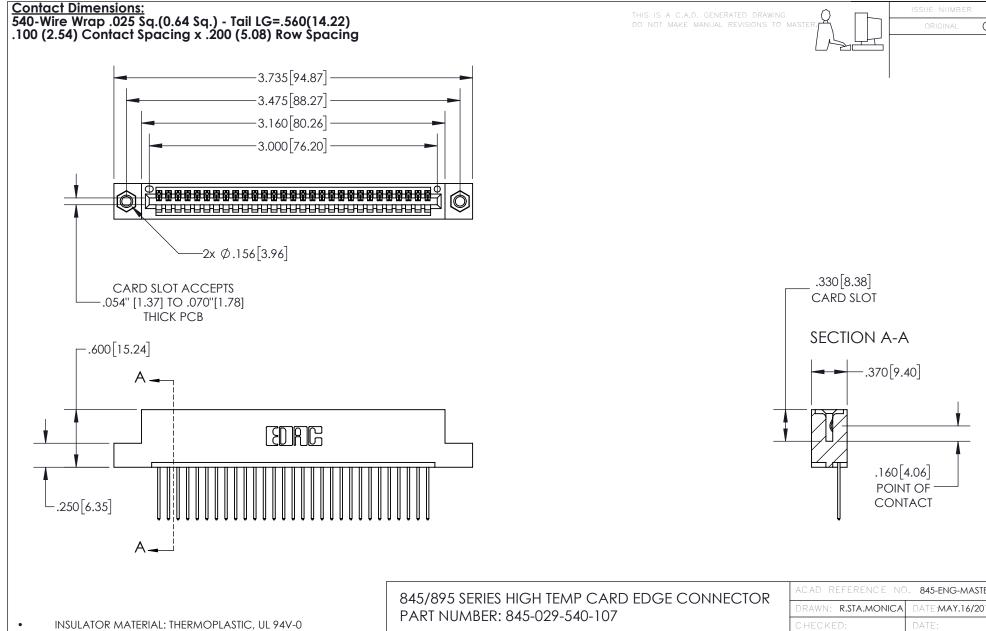

## 845/895 SERIES HIGH TEMP CARD EDGE CONNECTOR CONTACT CODE 555,556,558,559,560 DIMENSIONS

YOUR CONNECTION TO QUALITY & SERVICE

845-ENG-MASTER DRAWN: R.STA.MONICA DATE:MAY.16/2017 1:1 SHEET 2 OF 2 845-ENG-MASTER