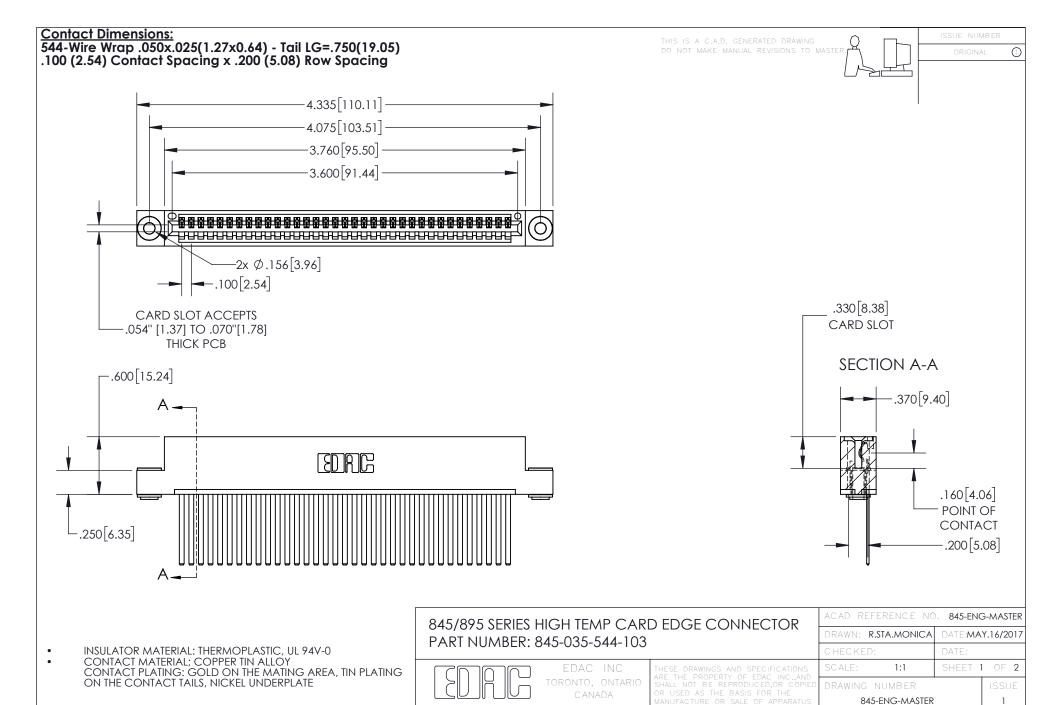

YOUR CONNECTION TO QUALITY & SERVICE







INSULATOR MATERIAL: THERMOPLASTIC POLYESTER, UL 94V-0 DAP MATERIAL AVAILABLE UPON REQUEST

**Contact Code 558** 

CONTACT MATERIAL; COPPER ALLOY CONTACT PLATING: GOLD ON THE MATING AREA, TIN PLATING ON THE CONTACT TAILS, NICKEL UNDERPLATE

## 845/895 SERIES HIGH TEMP CARD EDGE CONNECTOR CONTACT CODE 555,556,558,559,560 DIMENSIONS

YOUR CONNECTION TO QUALITY & SERVICE

Contact Code 559

|   | ACAD REFERENCE NO. 845-ENG-MASTER |                  |  |
|---|-----------------------------------|------------------|--|
|   | DRAWN: R.STA.MONICA               | DATE:MAY.16/2017 |  |
|   | CHECKED:                          | DATE:            |  |
|   | SCALE: 1:1                        | SHEET 2 OF 2     |  |
| D | DRAWING NUMBER                    | ISS