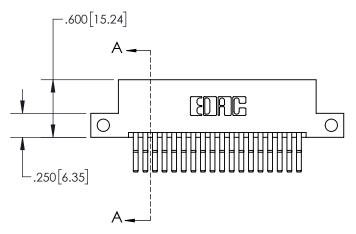

**Contact Dimensions:** 

560-Extender Board Bend (Code 523 Contacts) See Sheet 2 for Contact Code 555, 556, 558, 559, 560 Dimensions

845/895 SERIES HIGH TEMP CARD EDGE CONNECTOR PART NUMBER: 845-036-560-212

| .330[8.38]<br>CARD \$LOT |
|--------------------------|
| SECTION A-A              |
| .370[9.40]               |
| .160[4.06]               |
| POINT OF CONTACT         |
| .200 [5.08]              |