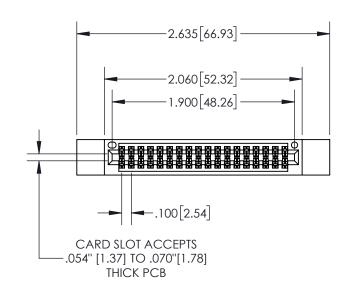

**Contact Dimensions:** 

560-Extender Board Bend (Code 523 Contacts) See Sheet 2 for Contact Code 555, 556, 558, 559, 560 Dimensions

845/895 SERIES HIGH TEMP CARD EDGE CONNECTOR PART NUMBER: 845-036-560-212

YOUR CONNECTION TO QUALITY & SERVICE

|   | ACAD REFERENCE NO. 845-ENG-MASTER |                 |           |  |
|---|-----------------------------------|-----------------|-----------|--|
|   | DRAWN: R.STA.MONICA               | DATE: <b>MA</b> | Y.16/2017 |  |
|   | CHECKED:                          | DATE:           |           |  |
|   | SCALE: 1:1                        | SHEET 1         | OF 2      |  |
| ) | DRAWING NUMBER                    |                 | ISSUE     |  |
|   | 845-ENG-MASTER                    |                 | 1         |  |