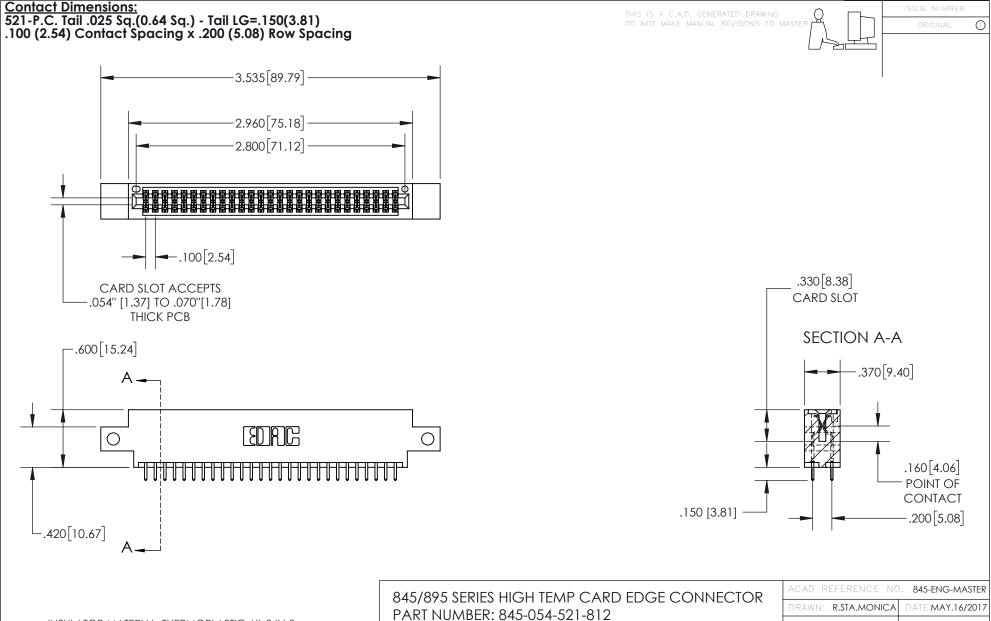

INSULATOR MATERIAL: THERMOPLASTIC, UL 94V-0

CONTACT MATERIAL; COPPER TIN ALLOY
CONTACT PLATING: GOLD ON THE MATING AREA, TIN PLATING
ON THE CONTACT TAILS, NICKEL UNDERPLATE

| 845/895 SERIES H | IIGH TEMP  | CARD  | EDGE | CONNEC | CTOR |
|------------------|------------|-------|------|--------|------|
| PART NUMBER: 8   | 45-054-521 | I-812 |      |        |      |