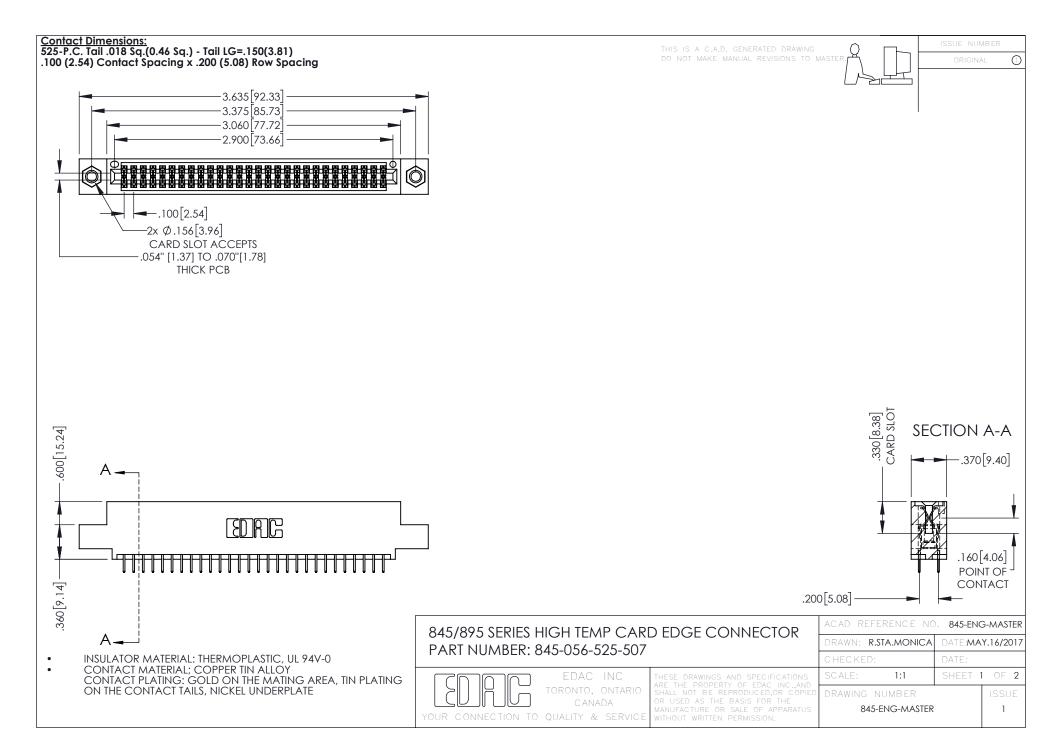

- INSULATOR MATERIAL: THERMOPLASTIC POLYESTER, UL 94V-0 DAP MATERIAL AVAILABLE UPON REQUEST
- CONTACT MATERIAL; COPPER ALLOY

**Contact Code 558** 

CONTACT PLATING: GOLD ON THE MATING AREA, TIN PLATING ON THE CONTACT TAILS, NICKEL UNDERPLATE

## 845/895 SERIES HIGH TEMP CARD EDGE CONNECTOR CONTACT CODE 555,556,558,559,560 DIMENSIONS

YOUR CONNECTION TO QUALITY & SERVICE

Contact Code 559

|   | ACAD REFERENCE NO   | . 845-ENG-MASTER |
|---|---------------------|------------------|
|   | DRAWN: R.STA.MONICA | DATE:MAY.16/2017 |
|   | CHECKED:            | DATE:            |
|   | SCALE: 1:1          | SHEET 2 OF 2     |
| D | DRAWING NUMBER      | ISSUE            |

Contact Code 560

845-ENG-MASTER