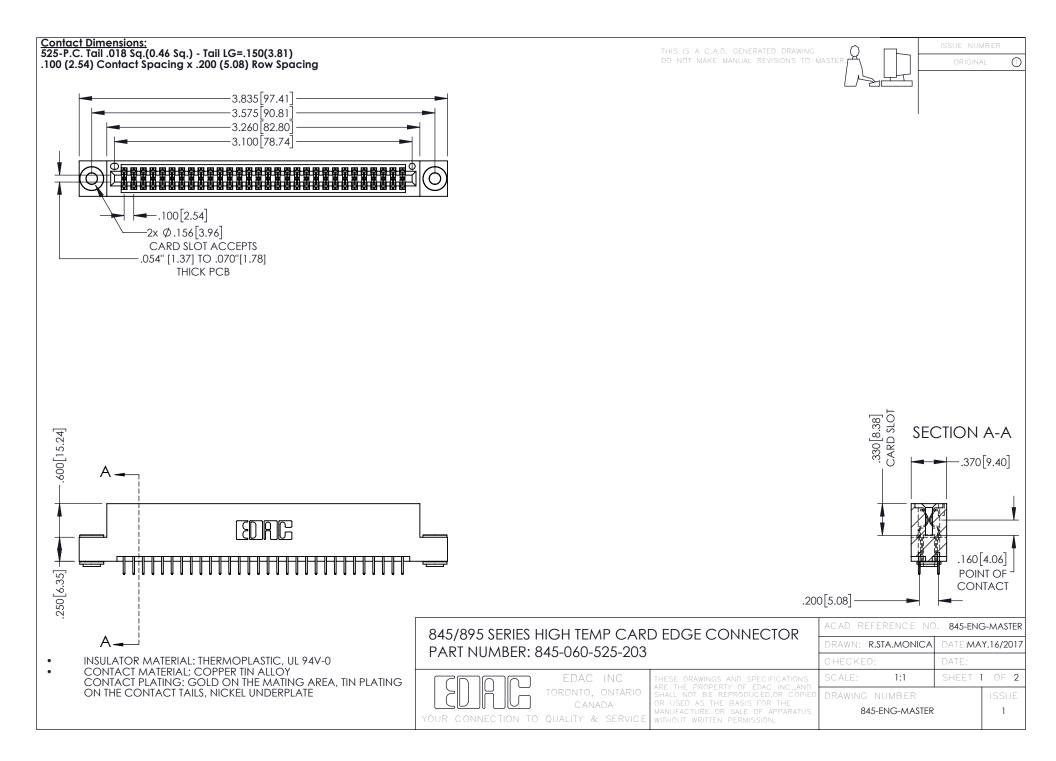

- INSULATOR MATERIAL: THERMOPLASTIC POLYESTER, UL 94V-0 DAP MATERIAL AVAILABLE UPON REQUEST
- CONTACT MATERIAL; COPPER ALLOY

**Contact Code 558** 

CONTACT PLATING: GOLD ON THE MATING AREA, TIN PLATING ON THE CONTACT TAILS, NICKEL UNDERPLATE

## 845/895 SERIES HIGH TEMP CARD EDGE CONNECTOR CONTACT CODE 555,556,558,559,560 DIMENSIONS

YOUR CONNECTION TO QUALITY & SERVICE

Contact Code 559

|   | ACAD REFERENCE NO   | . 845-ENG-MASTER |
|---|---------------------|------------------|
|   | DRAWN: R.STA.MONICA | DATE:MAY.16/2017 |
|   | CHECKED:            | DATE:            |
|   | SCALE: 1:1          | SHEET 2 OF 2     |
| D | DRAWING NUMBER      | ISSUE            |

Contact Code 560

845-ENG-MASTER