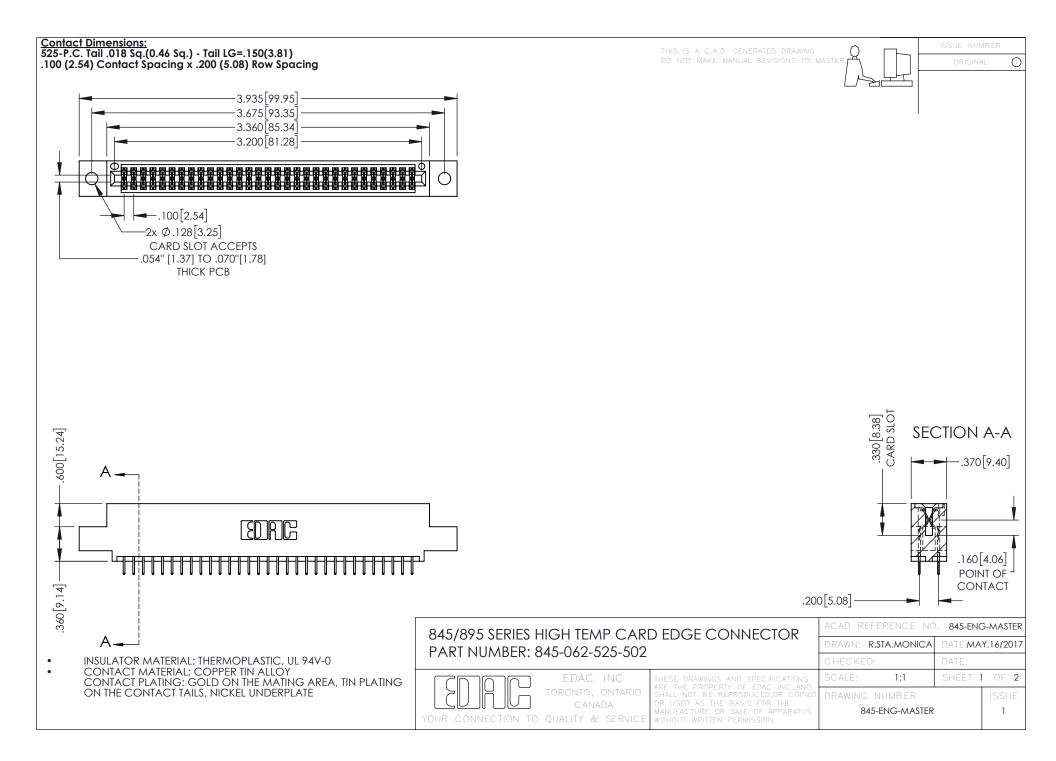

## 845/895 SERIES HIGH TEMP CARD EDGE CONNECTOR CONTACT CODE 555,556,558,559,560 DIMENSIONS

YOUR CONNECTION TO QUALITY & SERVICE

|   | ACAD REFERENCE NO. 845-ENG-MASTER |                  |
|---|-----------------------------------|------------------|
|   | DRAWN: R.STA.MONICA               | DATE:MAY.16/2017 |
|   | CHECKED:                          | DATE:            |
|   | SCALE: 1:1                        | SHEET 2 OF 2     |
| D | DRAWING NUMBER                    | ISSUE            |