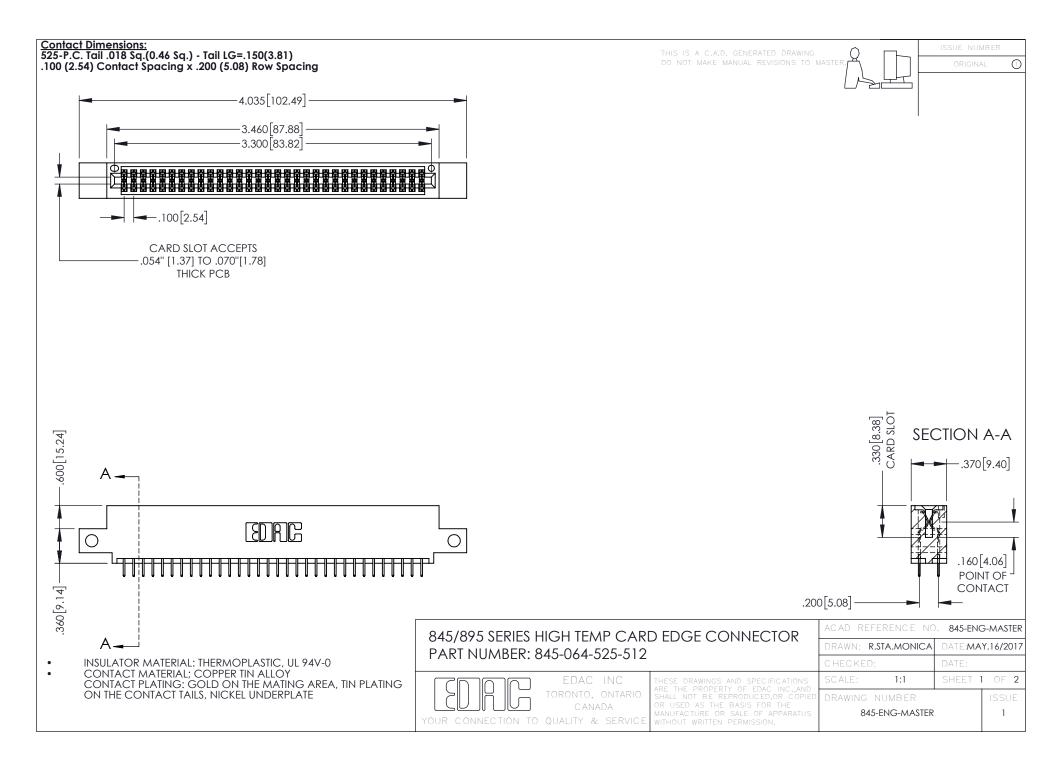

- INSULATOR MATERIAL: THERMOPLASTIC POLYESTER, UL 94V-0 DAP MATERIAL AVAILABLE UPON REQUEST
- CONTACT MATERIAL; COPPER ALLOY

**Contact Code 558** 

CONTACT PLATING: GOLD ON THE MATING AREA, TIN PLATING ON THE CONTACT TAILS, NICKEL UNDERPLATE

## 845/895 SERIES HIGH TEMP CARD EDGE CONNECTOR CONTACT CODE 555,556,558,559,560 DIMENSIONS

YOUR CONNECTION TO QUALITY & SERVICE

Contact Code 559

|   | ACAD REFERENCE NO   | . 845-ENG-MASTER |
|---|---------------------|------------------|
|   | DRAWN: R.STA.MONICA | DATE:MAY.16/2017 |
|   | CHECKED:            | DATE:            |
|   | SCALE: 1:1          | SHEET 2 OF 2     |
| D | DRAWING NUMBER      | ISSUE            |

Contact Code 560

845-ENG-MASTER