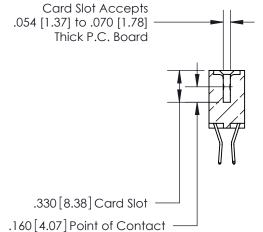

**Contact Code 560** 

INSULATOR MATERIAL: THERMOPLASTIC POLYESTER, UL 94V-0 CONTACT MATERIAL; COPPER, NICKEL, TIN ALLOY CA-725 CONTACT PLATING: GOLD ON THE MATING AREA, TIN-LEAD ON THE CONTACT TAILS, NICKEL UNDERPLATE

**Contact Code 558** 

## 846/896 SERIES HIGH TEMP CARD EDGE CONNECTOR CONTACT CODE 555,556,558,559,560 DIMENSIONS

.150 [3.81]

YOUR CONNECTION TO QUALITY & SERVICE

**Contact Code 559** 

**EDAC INC** TORONTO, ONTARIO CANADA

THESE DRAWINGS AND SPECIFICATIONS ARE THE PROPERTY OF EDAC INC.,AND SHALL NOT BE REPRODUCED, OR COPIED OR USED AS THE BASIS FOR THE MANUFACTURE OR SALE OF APPARATUS WITHOUT WRITTEN PERMISSION.