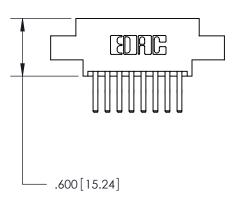

THIS IS A C.A.D. GENERATED DRAWING DO NOT MAKE MANUAL REVISIONS TO MASTER.

ISSUE NUMBER

.165[4.19]

.375 [9.54]

ORIGINAL

1

.060 [1.52] .125(3.18) to .210(5.33) **Outside Tails** .125(3.18) to .210(5.33) **Outside Tails** 