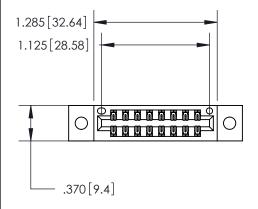

<u>Contact Dimensions:</u> 560-Extender Board Bend (Code 523 Contacts) See Sheet 2 for Contact Code 555, 556, 558, 559, 560 Dimensions

THIS IS A C.A.D. GENERATED DRAWING DO NOT MAKE MANUAL REVISIONS TO MASTER.

ISSUE NUMBER

ORIGINAL

ON THE CONTACT TAILS, NICKEL UNDERPLATE

INSULATOR MATERIAL: THERMOPLASTIC POLYESTER, UL 94V-0 CONTACT MATERIAL; COPPER, NICKEL, TIN ALLOY CA-725 CONTACT PLATING: GOLD ON THE MATING AREA, TIN-LEAD