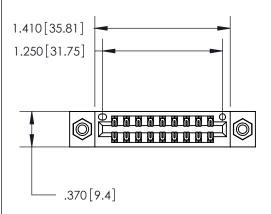

THIS IS A C.A.D. GENERATED DRAWING DO NOT MAKE MANUAL REVISIONS TO MASTER.

ACAD REFERENCE NO.

| 846/896 SERIES HIGH TEMP CARD EDGE CONNECTOR |
|----------------------------------------------|
| PART NUMBER: 846-018-522-808                 |

Contact Dimensions: 522-P.C. Tail .025 Sq. (0.64 Sq.) - Tail LG. =.440 (11.18) .125 (3.18) Contact Spacing x .250 (6.35) Row Spacing

- INSULATOR MATERIAL: THERMOPLASTIC POLYESTER, UL 94V-0 CONTACT MATERIAL; COPPER, NICKEL, TIN ALLOY CA-725 CONTACT PLATING: GOLD ON THE MATING AREA, TIN-LEAD
  - ON THE CONTACT TAILS, NICKEL UNDERPLATE