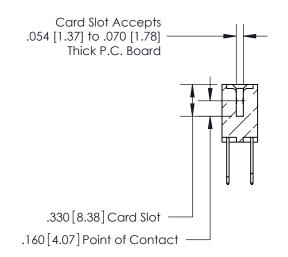

**Contact Code 560** 

INSULATOR MATERIAL: THERMOPLASTIC POLYESTER, UL 94V-0 CONTACT MATERIAL; COPPER, NICKEL, TIN ALLOY CA-725 CONTACT PLATING: GOLD ON THE MATING AREA, TIN-LEAD ON THE CONTACT TAILS, NICKEL UNDERPLATE