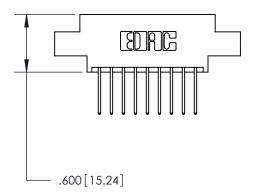

Contact Dimensions: 522-P.C. Tail .025 Sq. (0.64 Sq.) - Tail LG. =.440 (11.18) .125 (3.18) Contact Spacing x .250 (6.35) Row Spacing





- INSULATOR MATERIAL: THERMOPLASTIC POLYESTER, UL 94V-0 CONTACT MATERIAL; COPPER, NICKEL, TIN ALLOY CA-725 CONTACT PLATING: GOLD ON THE MATING AREA, TIN-LEAD
  - ON THE CONTACT TAILS, NICKEL UNDERPLATE

THIS IS A C.A.D. GENERATED DRAWING DO NOT MAKE MANUAL REVISIONS TO MASTER.





ACAD REFERENCE NO.

| 846/896 SERIES HIGH TEMP CARD EDGE CONNECTOR |
|----------------------------------------------|
| PART NUMBER: 846-018-522-808                 |

YOUR CONNECTION TO QUALITY & SERVICE

**EDAC INC** TORONTO, ONTARIO CANADA

THESE DRAWINGS AND SPECIFICATIONS ARE THE PROPERTY OF EDAC INC., AND SHALL NOT BE REPRODUCED, OR COPIED OR USED AS THE BASIS FOR THE MANUFACTURE OR SALE OF APPARATUS WITHOUT WRITTEN PERMISSION.

| DRAWN:         | J.LEE | DATE: APR. 22/09 |       |
|----------------|----