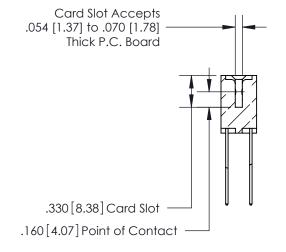

Contact Dimensions: 541-Wire Wrap .025 Sq. (0.64 Sq.) - Tail LG. =.750 (19.05) .125 (3.18) Contact Spacing x .250 (6.35) Row Spacing





INSULATOR MATERIAL: THERMOPLASTIC POLYESTER, UL 94V-0 CONTACT MATERIAL; COPPER, NICKEL, TIN ALLOY CA-725 CONTACT PLATING: GOLD ON THE MATING AREA, TIN-LEAD

ON THE CONTACT TAILS, NICKEL UNDERPLATE

THIS IS A C.A.D. GENERATED DRAWING DO NOT MAKE MANUAL REVISIONS TO MASTER.



ISSUE NUMBER ORIGINAL



ACAD REFERENCE NO.

846/896 SERIES HIGH TEMP CARD EDGE CONNECTOR PART NUMBER: 846-020-541-807



**EDAC INC** TORONTO, ONTARIO CANADA

THESE DRAWINGS AND SPECIFICATIONS ARE THE PROPERTY OF EDAC INC., AND SHALL NOT BE REPRODUCED, OR COPIED OR USED AS THE BASIS FOR THE MANUFACTURE OR SALE OF APPARATUS WITHOUT WRITTEN PERMISSION.

|                | 0.10 21.10 11.0 10.12.1 |           |
|----------------|-------------------------|-----------|
| DRAWN: J.LEE   | DATE: AF                | PR. 22/09 |
| CHECKED:       | DATE:                   |           |
| SCALE: 1:1     | SHEET                   | OF 2      |
| DRAWING NUMBER |                         | ISSUE     |
| 846-ENG-MASTER |                         | 1         |
|                |                         |           |

846-ENG-MAS