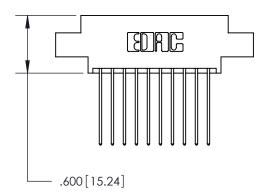

846-ENG-MASTER

THIS IS A C.A.D. GENERATED DRAWING DO NOT MAKE MANUAL REVISIONS TO MASTER.

ISSUE NUMBER

.165[4.19]

.375 [9.54]

ORIGINAL

1

.060 [1.52] .125(3.18) to .210(5.33) **Outside Tails** .125(3.18) to .210(5.33) **Outside Tails** 