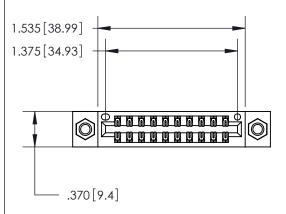

Contact Dimensions: 541-Wire Wrap .025 Sq. (0.64 Sq.) - Tail LG. =.750 (19.05) .125 (3.18) Contact Spacing x .250 (6.35) Row Spacing

INSULATOR MATERIAL: THERMOPLASTIC POLYESTER, UL 94V-0 CONTACT MATERIAL; COPPER, NICKEL, TIN ALLOY CA-725 CONTACT PLATING: GOLD ON THE MATING AREA, TIN-LEAD

ON THE CONTACT TAILS, NICKEL UNDERPLATE

THIS IS A C.A.D. GENERATED DRAWING DO NOT MAKE MANUAL REVISIONS TO MASTER.

ISSUE NUMBER ORIGINAL

ACAD REFERENCE NO.

846/896 SERIES HIGH TEMP CARD EDGE CONNECTOR PART NUMBER: 846-020-541-807