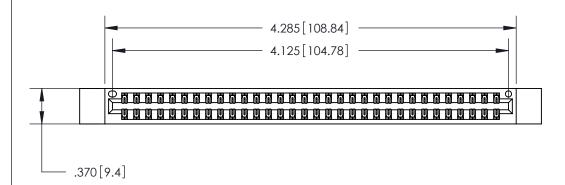

<u>Contact Dimensions:</u> 522-P.C. Tail .025 Sq. (0.64 Sq.) - Tail LG. =.440 (11.18) .125 (3.18) Contact Spacing x .250 (6.35) Row Spacing

THIS IS A C.A.D. GENERATED DRAWING DO NOT MAKE MANUAL REVISIONS TO MASTER.

Card Slot Accepts

ISSUE NUMBER

ORIGINAL

1

.054 [1.37] to .070 [1.78] Thick P.C. Board .330[8.38] Card Slot -.160 [4.07] Point of Contact -.600 [15.24]

INSULATOR MATERIAL: THERMOPLASTIC POLYESTER, UL 94V-0 CONTACT MATERIAL; COPPER, NICKEL, TIN ALLOY CA-725