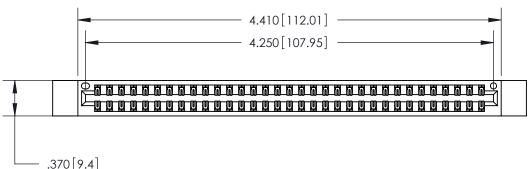

Contact Dimensions: 521-P.C. Tail .025 Sq. (0.64 Sq.) - Tail LG. =.150 (3.81) .125 (3.18) Contact Spacing x .250 (6.35) Row Spacing

THIS IS A C.A.D. GENERATED DRAWING DO NOT MAKE MANUAL REVISIONS TO MASTER.

ISSUE NUMBER

ORIGINAL

Card Slot Accepts .054 [1.37] to .070 [1.78] Thick P.C. Board .330 [8.38] Card Slot .160 [4.07] Point of Contact -

- INSULATOR MATERIAL: THERMOPLASTIC POLYESTER, UL 94V-0 CONTACT MATERIAL; COPPER, NICKEL, TIN ALLOY CA-725
- CONTACT PLATING: GOLD ON THE MATING AREA, TIN-LEAD ON THE CONTACT TAILS, NICKEL UNDERPLATE

| 846/896 SERIES HIGH TEMP CARD EDGE CONNECTO | R |
|---------------------------------------------|---|
| PART NUMBER: 846-066-521-212                |   |

YOUR CONNECTION TO QUALITY & SERVICE

**EDAC INC** TORONTO, ONTARIO CANADA

THESE DRAWINGS AND SPECIFICATIONS ARE THE PROPERTY OF EDAC INC., AND SHALL NOT BE REPRODUCED, OR COPIED OR USED AS THE BASIS FOR THE MANUFACTURE OR SALE OF APPARATUS WITHOUT WRITTEN PERMISSION.

| ACAD REFERENCE NO. 846-ENG-MAS |                  |  |
|--------------------------------|------------------|--|
| DRAWN: J.LEE                   | DATE: APR. 22/09 |  |
| CHECKED:                       | DATE:            |  |
| SCALE: 1:1                     | SHEET 1 OF 2     |  |
| DRAWING NUMBER                 | ISSUE            |  |
| 846-ENG-MASTER                 | 1                |  |