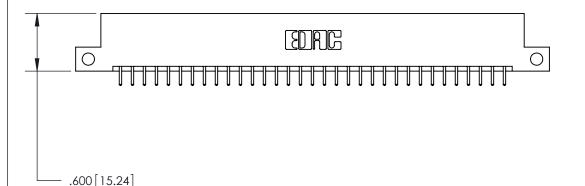

THIS IS A C.A.D. GENERATED DRAWING DO NOT MAKE MANUAL REVISIONS TO MASTER.

ISSUE NUMBER

ORIGINAL

1

.060 [1.52] .200 [5.08] .210[5.33] -.660 [16.76]

.060 [1.52] .150 [3.81] .260[6.6] -**Outside Tails** .660[16.76]

## 846/896 SERIES HIGH TEMP CARD EDGE CONNECTOR CONTACT CODE 555,556,558,559,560 DIMENSIONS

YOUR CONNECTION TO QUALITY & SERVICE

**EDAC INC** TORONTO, ONTARIO CANADA

THESE DRAWINGS AND SPECIFICATIONS ARE THE PROPERTY OF EDAC INC.,AND SHALL NOT BE REPRODUCED, OR COPIED OR USED AS THE BASIS FOR THE MANUFACTURE OR SALE OF APPARATUS WITHOUT WRITTEN PERMISSION.

**Outside Tails** 

| ACAD REFERENCE NO. |       | 846-ENG-MASTER |           |
|--------------------|-------|----------------|-----------|
| DRAWN:             | J.LEE | DATE: AF       | PR. 22/09 |
| CHECKED:           |       | DATE:          |           |
| SCALE:             | 1:1   | SHEET          | 2 OF 2    |
| DRAWING N          | UMBER |                | ISSUE     |

846-ENG-MASTER