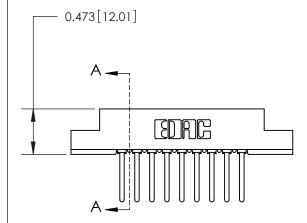

## **Contact Detail**

Wire Wrap .046x.014(1.17x0.36) - Tail LG=.495(12.57) .156 [3.96] Contact Spacing x .200 [5.08] Row Spacing

**See Accompanying Page for:** 

**Contact Bend Details** 

**SECTION A-A** 

.175 [4.45] Point of Contact (Measured from bottom of Card Slot) Card Slot Accepts .054 [1.37] to .070 [1.78] Thick P.C. Board

807/857 Series High Temp Card Edge Connector Part Number: 857-009-441-107

|   | DRAWN: J.LEE   | DATE: AUG. 11/09 |        |
|---|----------------|------------------|--------|
|   | CHECKED:       | DATE:            |        |
|   | SCALE: NTS     | SHEET            | 1 OF 2 |
| D | DRAWING NUMBER |                  | ISSUE  |
|   | 807 Assembly   |                  | 1      |