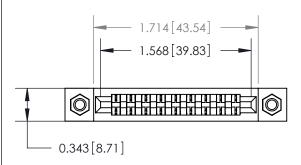

## **Mounting Option**

M3-0.5 Metric Threaded Inserts

807/857 Series High Temp Card Edge Connector Part Number: 857-009-441-107

|   | DRAWN: J.LEE   | DATE: AUG. 11/09 |        |
|---|----------------|------------------|--------|
|   | CHECKED:       | DATE:            |        |
|   | SCALE: NTS     | SHEET            | 1 OF 2 |
| D | DRAWING NUMBER |                  | ISSUE  |
|   | 807 Assembly   |                  | 1      |