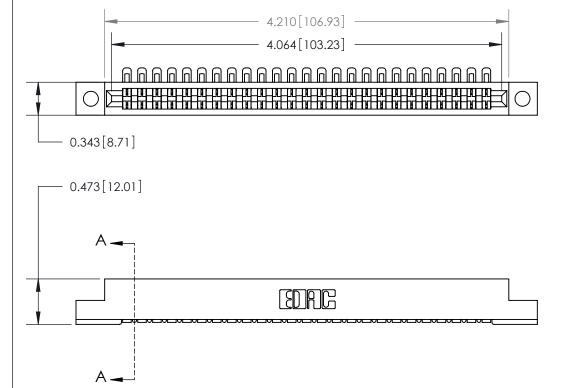

**Mounting Option** 

.128 (3.25) Dia. Mounting Holes

## **Contact Detail**

90 Degree Bend (Code 501 Contacts)

.156 [3.96] Contact Spacing x .200 [5.08] Row Spacing

**SECTION A-A** 

.175 [4.45] Point of Contact (Measured from bottom of Card Slot)

Card Slot Accepts .054 [1.37] to .070 [1.78] Thick P.C. Board

**See Accompanying Page for:** 

**Contact Bend Details** 

807/857 Series High Temp Card Edge Connector Part Number: 857-025-454-102

YOUR CONNECTION TO QUALITY & SERVICE

| ACAD REFERENCE NO | 807 ENG MASTER   |
|-------------------|------------------|
| DRAWN: J.LEE      | DATE: AUG. 11/09 |
| CHECKED:          | DATE:            |
| SCALE: NTS        | SHEET 1 OF 2     |
| DRAWING NUMBER    | ISSUE            |