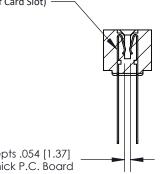

.095 [2.41] Point of Contact (Measured from bottom of Card Slot)

Card Slot Accepts .054 [1.37] to .070 [1.78] Thick P.C. Board

See Accompanying Page for:

**Contact Bend Details** 

807/857 Series High Temp Card Edge Connector Part Number: 857-056-440-201