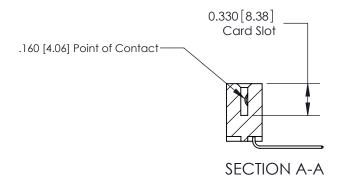

## **Contact Detail**

559-90 Degree Bend (Code 541 Contacts)

.156 [3.96] Contact Spacing x .200 [5.08] Row Spacing

**See Accompanying Pages for: Contact Bend Details** 

THIS IS A C.A.D. GENERATED DRAWING DO NOT MAKE MANUAL REVISIONS TO MASTER.