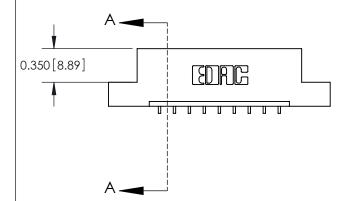

**Mounting Option** 

08-#4-40 Unified Threaded Inserts

## **Contact Detail**

559-90 Degree Bend (Code 541 Contacts)

.156 [3.96] Contact Spacing x .200 [5.08] Row Spacing





**See Accompanying Pages for: Contact Bend Details** 

THIS IS A C.A.D. GENERATED DRAWING DO NOT MAKE MANUAL REVISIONS TO MASTER.



ISSUE NUMBER ORIGINAL



837/887 Series High Temp Card Edge Connector Part Number: 887-009-559-108

YOUR CONNECTION TO QUALITY & SERVICE

**EDAC INC** TORONTO, ONTARIO CANADA

THESE DRAWINGS AND SPECIFICATIONS ARE THE PROPERTY OF EDAC INC.,AND SHALL NOT BE REPRODUCED, OR COPIED OR USED AS THE BASIS FOR THE MANUFACTURE OR SALE OF APPARATUS WITHOUT WRITTEN PERMISSION.

| ACAD REFERENCE NO. | 837 ENG MASTER   |  |  |
|--------------------|------------------|--|--|
| DRAWN: J.LEE       | DATE: OCT. 06/09 |  |  |
| CHECKED:           | DATE:            |  |  |
| SCALE: NTS         | SHEET 1 OF 2     |  |  |
| DRAWING NUMBER     | ISSUE            |  |  |
| 837 A