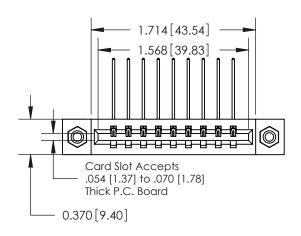

**Mounting Option** 

08-#4-40 Unified Threaded Inserts

## **Contact Detail**

559-90 Degree Bend (Code 541 Contacts)

.156 [3.96] Contact Spacing x .200 [5.08] Row Spacing

**See Accompanying Pages for: Contact Bend Details** 

THIS IS A C.A.D. GENERATED DRAWING DO NOT MAKE MANUAL REVISIONS TO MASTER.