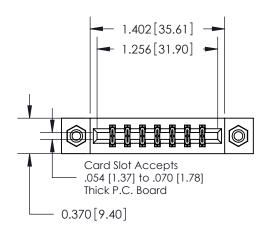

## **Mounting Option**

08-#4-40 Unified Threaded Inserts

## **Contact Detail**

521-P.C. Tail .025 Sq.(0.64 Sq.) - Tail LG=.150(3.81) .156 [3.96] Contact Spacing x .200 [5.08] Row Spacing

**See Accompanying Pages for: Contact Bend Details** 

THIS IS A C.A.D. GENERATED DRAWING DO NOT MAKE MANUAL REVISIONS TO MASTER.