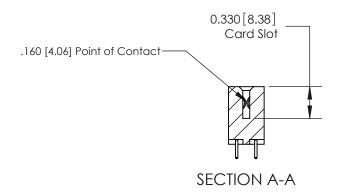

## **Contact Detail**

521-P.C. Tail .025 Sq.(0.64 Sq.) - Tail LG=.150(3.81) .156 [3.96] Contact Spacing x .200 [5.08] Row Spacing

**See Accompanying Pages for: Contact Bend Details** 

THIS IS A C.A.D. GENERATED DRAWING DO NOT MAKE MANUAL REVISIONS TO MASTER.