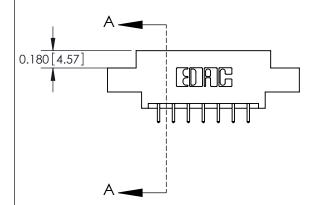

## **Mounting Option**

08-#4-40 Unified Threaded Inserts

## **Contact Detail**

521-P.C. Tail .025 Sq.(0.64 Sq.) - Tail LG=.150(3.81) .156 [3.96] Contact Spacing x .200 [5.08] Row Spacing





**See Accompanying Pages for: Contact Bend Details** 

THIS IS A C.A.D. GENERATED DRAWING DO NOT MAKE MANUAL REVISIONS TO MASTER.



ISSUE NUMBER ORIGINAL



837/887 Series High Temp Card Edge Connector Part Number: 887-014-521-808



**EDAC INC** TORONTO, ONTARIO CANADA

THESE DRAWINGS AND SPECIFICATIONS ARE THE PROPERTY OF EDAC INC., AND SHALL NOT BE REPRODUCED, OR COPIED OR USED AS THE BASIS FOR THE MANUFACTURE OR SALE OF APPARATUS WITHOUT WRITTEN PERMISSION.

| ACAD REFERENCE NO. | 837 ENG MASTER   |  |  |
|--------------------|------------------|--|--|
| DRAWN: J.LEE       | DATE: OCT. 06/09 |  |  |
| CHECKED:           | DATE:            |  |  |
| SCALE: NTS         | SHEET 1 OF 2     |  |  |
| DRAWING NUMBER     | ISSUE            |  |  |
| 837 Assembly       | 1                |