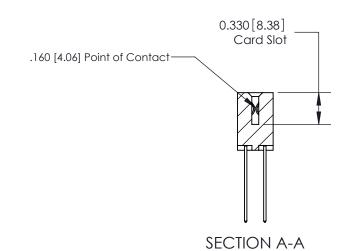

## **Contact Detail**

541-Wire Wrap .025 Sq.(0.64 Sq.) - Tail LG=.750(19.05) .156 [3.96] Contact Spacing x .200 [5.08] Row Spacing

> 3.586 [91.08] 3.440 [87.38] Card Slot Accepts .054 [1.37] to .070 [1.78] Thick P.C. Board