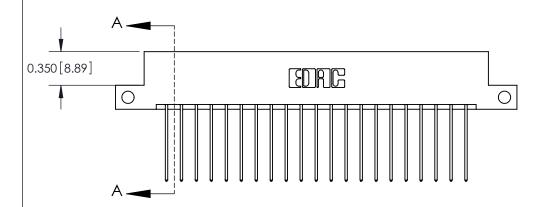

**Mounting Option** 

12-.128 (3.25) Dia. Side Mounting Holes

0.370 [9.40]

## **Contact Detail**

541-Wire Wrap .025 Sq.(0.64 Sq.) - Tail LG=.750(19.05) .156 [3.96] Contact Spacing x .200 [5.08] Row Spacing

> 3.586 [91.08] 3.440 [87.38] Card Slot Accepts .054 [1.37] to .070 [1.78] Thick P.C. Board