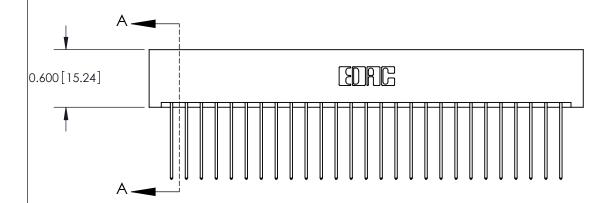

**Mounting Option** 01-No Mounting Lugs **Contact Detail** 541-Wire Wrap .025 Sq.(0.64 Sq.) - Tail LG=.750(19.05) .156 [3.96] Contact Spacing x .200 [5.08] Row Spacing

THIS IS A C.A.D. GENERATED DRAWING

ISSUE NUMBER

ORIGINAL

DO NOT MAKE MANUAL REVISIONS TO MASTER.

- 4.522[114.86] - **4**.376[111.15] -Card Slot Accepts .054 [1.37] to .070 [1.78] Thick P.C. Board 0.370 [9.40]

**See Accompanying Pages for:** 

**Contact Bend Details** 

837/887 Series High Temp Card Edge Connector Part Number: 887-054-541-201

**EDAC INC** TORONTO, ONTARIO CANADA

THESE DRAWINGS AND SPECIFICATIONS ARE THE PROPERTY OF EDAC INC.,AND SHALL NOT BE REPRODUCED, OR COPIED OR USED AS THE BASIS FOR THE MANUFACTURE OR SALE OF APPARATUS WITHOUT WRITTEN PERMISSION.