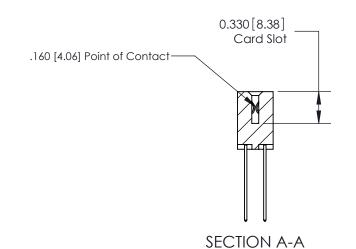

ISSUE NUMBER

ORIGINAL

DO NOT MAKE MANUAL REVISIONS TO MASTER.

- 4.522[114.86] - **4**.376[111.15] -Card Slot Accepts .054 [1.37] to .070 [1.78] Thick P.C. Board 0.370 [9.40]

**See Accompanying Pages for:** 

**Contact Bend Details** 

837/887 Series High Temp Card Edge Connector Part Number: 887-054-541-201

**EDAC INC** TORONTO, ONTARIO CANADA

THESE DRAWINGS AND SPECIFICATIONS ARE THE PROPERTY OF EDAC INC.,AND SHALL NOT BE REPRODUCED, OR COPIED OR USED AS THE BASIS FOR THE MANUFACTURE OR SALE OF APPARATUS WITHOUT WRITTEN PERMISSION.

ISSUE NUMBER

ORIGINAL

1

|                     | 837/887 Series High Temp Card Edge Connector |                                                                      | ACAD REFERENCE | NO. 837 EN       | 837 ENG MASTER |  |
|---------------------|----------------------------------------------|----------------------------------------------------------------------|----------------|------------------|----------------|--|
| Contact Bend Detail |                                              | DRAWN: J.LEE                                                         | DATE: OC       | DATE: OCT. 06/09 |                |  |
|                     | Confact Bend Defail                          |                                                                      | CHECKED:       | DATE:            |                |  |
|                     | EDAC INC THESE DRAWINGS                      | THESE DRAWINGS AND SPECIFICATIONS                                    | SCALE: NTS     | SHEET            | 2 <b>OF</b> 2  |  |
|                     | TORONTO, ONTARIO                             | CANADA OR USED AS THE BASIS FOR THE MANUFACTURE OR SALE OF APPARATUS | DRAWING NUMBER |                  | ISSUE          |  |
|                     | YOUR CONNECTION TO QUALITY & SERVICE         |                                                                      | 837 Assembly   |                  | 1              |  |