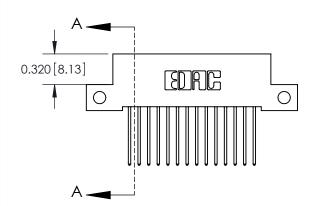

842 Assembly

THIS IS A C.A.D. GENERATED DRAWING DO NOT MAKE MANUAL REVISIONS TO MASTER

ORIGINAL (1)

| 842/892 Series High Temp Card Edge Connector<br>Contact Bend Detail |                                                                                                 | ACAD REFERENCE NO. 842 ENG MASTER |             |                  |        |
|---------------------------------------------------------------------|-------------------------------------------------------------------------------------------------|-----------------------------------|-------------|------------------|--------|
|                                                                     |                                                                                                 | DRAWN:                            | J.LEE       | DATE: OCT. 06/09 |        |
|                                                                     |                                                                                                 | CHECKED:                          |             | DATE:            |        |
| EDAC INC                                                            | THESE DRAWINGS AND SPECIFICATIONS ARE THE PROPERTY OF EDAC INCAND                               | SCALE:                            | NTS         | SHEET :          | 2 OF 3 |
| TORONTO, ONTARIO                                                    | SHALL NOT BE REPRODUCED,OR COPIED OR USED AS THE BASIS FOR THE MANUFACTURE OR SALE OF APPARATUS | DRAWING                           | NUMBER      |                  | ISSUE  |
| YOUR CONNECTION TO QUALITY & SERVICE                                |                                                                                                 | 8                                 | 42 Assembly |                  | 1      |