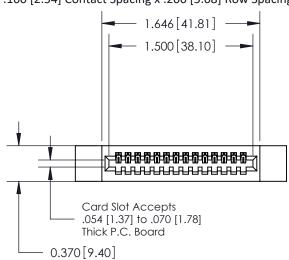

## **Contact Detail**

540-Wire Wrap .025 Sq.(0.64 Sq.) - Tail LG=.570(14.48) .100 [2.54] Contact Spacing x .200 [5.08] Row Spacing

**See Accompanying Pages for:** 

- **Contact Bend Details**
- **Mounting Options**

.240 [6.10] Point of Contact-

842/892 Series High Temp Card Edge Connector Part Number: 892-014-540-112

YOUR CONNECTION TO QUALITY & SERVICE

CANADA

842 ENG MASTER J.LEE DATE: OCT. 06/09 SHEET 1 OF 3

**SECTION A-A** 