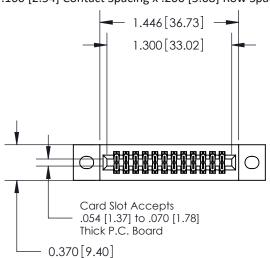

**Mounting Option** 

02-.128 (3.25) Wide Mounting Slots

## **Contact Detail**

541-Wire Wrap .025 Sq.(0.64 Sq.) - Tail LG=.760(19.30) .100 [2.54] Contact Spacing x .200 [5.08] Row Spacing

**See Accompanying Pages for:** 

- **Contact Bend Details**
- **Mounting Options**

.240 [6.10] Point of Contact-

842/892 Series High Temp Card Edge Connector Part Number: 892-024-541-202

YOUR CONNECTION TO QUALITY & SERVICE

J.LEE DATE: OCT. 06/09 SHEET 1 OF 3 842 Assembly

842 ENG MASTER