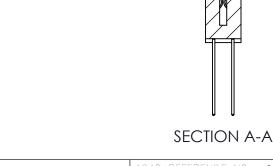

THIS IS A C.A.D. GENERATED DRAWING DO NOT MAKE MANUAL REVISIONS TO MASTER

ORIGINAL (1)

| 842/892 Series High Temp Card Edge Connector<br>Contact Bend Detail |                                                                                                  | ACAD REFERENCE NO. 842 ENG MASTER |             |                  |        |
|---------------------------------------------------------------------|--------------------------------------------------------------------------------------------------|-----------------------------------|-------------|------------------|--------|
|                                                                     |                                                                                                  | DRAWN:                            | J.LEE       | DATE: OCT. 06/09 |        |
|                                                                     |                                                                                                  | CHECKED:                          |             | DATE:            |        |
| EDAC INC                                                            | THESE DRAWINGS AND SPECIFICATIONS ARE THE PROPERTY OF EDAC INCAND                                | SCALE:                            | NTS         | SHEET :          | 2 OF 3 |
| TORONTO, ONTARIO                                                    | SHALL NOT BE REPRODUCED, OR COPIED OR USED AS THE BASIS FOR THE MANUFACTURE OR SALE OF APPARATUS | DRAWING                           | NUMBER      |                  | ISSUE  |
| YOUR CONNECTION TO QUALITY & SERVICE                                |                                                                                                  | 8                                 | 42 Assembly |                  | 1      |