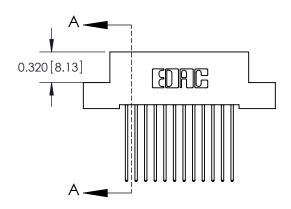

THIS IS A C.A.D. GENERATED DRAWING DO NOT MAKE MANUAL REVISIONS TO MASTER

ISSUE NUMBER

ORIGINAL

1

| 842/892 Series High Temp Card Edge Con<br>Mounting Options   | nnector   ACAD REFERENCE NO. 842 ENG MASTE |
|--------------------------------------------------------------|--------------------------------------------|
| EDAC INC THESE DRAWINGS AND SPI                              |                                            |
|                                                              | uced,or copied drawing number issue        |
| YOUR CONNECTION TO QUALITY & SERVICE WITHOUT WRITTEN PERMISS |                                            |