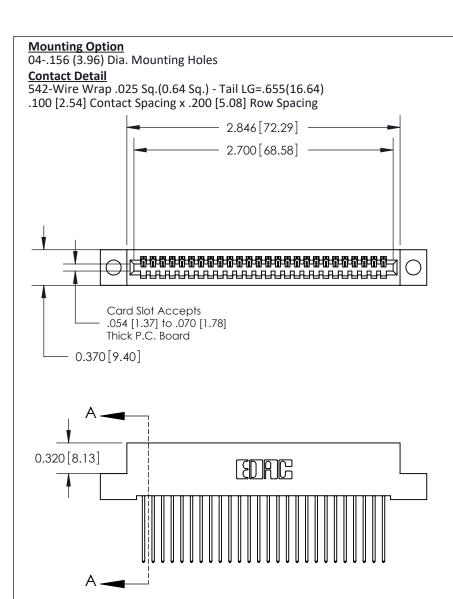

.240 [6.10] Point of Contact-

842/892 Series High Temp Card Edge Connector Part Number: 892-026-542-104

YOUR CONNECTION TO QUALITY & SERVICE

CANADA

J.LEE DATE: OCT. 06/09 SHEET 1 OF 3

**SECTION A-A** 

842 Assembly

842 ENG MASTER

**See Accompanying Pages for:** 

- **Contact Bend Details**
- **Mounting Options**

THIS IS A C.A.D. GENERATED DRAWING DO NOT MAKE MANUAL REVISIONS TO MASTER

ORIGINAL (1)

| 842/892 Series High Temp Card Edge Connector<br>Contact Bend Detail |                                                                                                 | ACAD REFERENCE NO. 842 ENG MASTER |             |                  |        |
|---------------------------------------------------------------------|-------------------------------------------------------------------------------------------------|-----------------------------------|-------------|------------------|--------|
|                                                                     |                                                                                                 | DRAWN:                            | J.LEE       | DATE: OCT. 06/09 |        |
|                                                                     |                                                                                                 | CHECKED:                          |             | DATE:            |        |
| EDAC INC                                                            | THESE DRAWINGS AND SPECIFICATIONS ARE THE PROPERTY OF EDAC INCAND                               | SCALE:                            | NTS         | SHEET :          | 2 OF 3 |
| TORONTO, ONTARIO                                                    | SHALL NOT BE REPRODUCED,OR COPIED OR USED AS THE BASIS FOR THE MANUFACTURE OR SALE OF APPARATUS | DRAWING                           | NUMBER      |                  | ISSUE  |
| YOUR CONNECTION TO QUALITY & SERVICE                                |                                                                                                 | 8                                 | 42 Assembly |                  | 1      |

THIS IS A C.A.D. GENERATED DRAWING
DO NOT MAKE MANUAL REVISIONS TO MASTER

ISSUE NUMBER

ORIGINAL

1

| 842/892 Series High Temp Card Edge Co<br>Mounting Options  | DRAWN: J.LEE DATE: OCT. 06/09  CHECKED: DATE: |
|------------------------------------------------------------|-----------------------------------------------|
| EDAC INC THESE DRAWINGS AND S ARE THE PROPERTY OF          |                                               |
|                                                            | DUCED,OR COPIED DRAWING NUMBER ISSUE          |
| YOUR CONNECTION TO QUALITY & SERVICE WITHOUT WRITTEN PERMI |                                               |