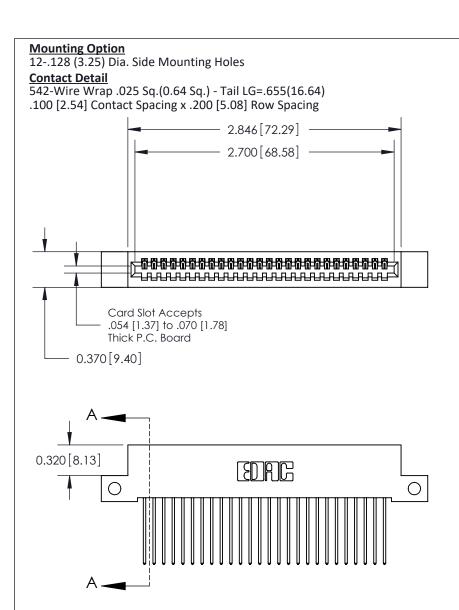

THIS IS A C.A.D. GENERATED DRAWING
DO NOT MAKE MANUAL REVISIONS TO MASTER

ISSUE NUMBER

ORIGINAL

1

| 842/892 Series High Temp Card Edge Co<br>Mounting Options  | DRAWN: J.LEE DATE: OCT. 06/09  CHECKED: DATE: |
|------------------------------------------------------------|-----------------------------------------------|
| EDAC INC THESE DRAWINGS AND S ARE THE PROPERTY OF          |                                               |
|                                                            | DUCED,OR COPIED DRAWING NUMBER ISSUE          |
| YOUR CONNECTION TO QUALITY & SERVICE WITHOUT WRITTEN PERMI |                                               |