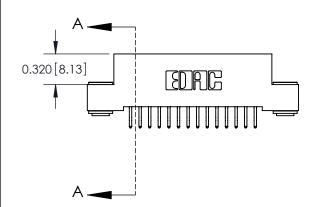

SECTION A-A

842 Assembly

THIS IS A C.A.D. GENERATED DRAWING DO NOT MAKE MANUAL REVISIONS TO MASTER

ORIGINAL (1)

| 842/892 Series High Temp Card Edge Connector<br>Contact Bend Detail |                                                                   | ACAD REFERENCE NO. 842 ENG MASTER |        |                  |        |
|---------------------------------------------------------------------|-------------------------------------------------------------------|-----------------------------------|--------|------------------|--------|
|                                                                     |                                                                   | DRAWN:                            | J.LEE  | DATE: OCT. 06/09 |        |
|                                                                     |                                                                   | CHECKED:                          |        | DATE:            |        |
| EDAC INC                                                            | THESE DRAWINGS AND SPECIFICATIONS ARE THE PROPERTY OF EDAC INCAND | SCALE:                            | NTS    | SHEET :          | 2 OF 3 |
| TORONTO, ONTARIO                                                    | SHALL NOT BE REPRODUCED, OR COPIED OR USED AS THE BASIS FOR THE   | DRAWING                           | NUMBER |                  | ISSUE  |
| YOUR CONNECTION TO QUALITY & SERVICE                                | MANUFACTURE OR SALE OF APPARATUS WITHOUT WRITTEN PERMISSION.      | 842 Assembly                      |        |                  | 1      |