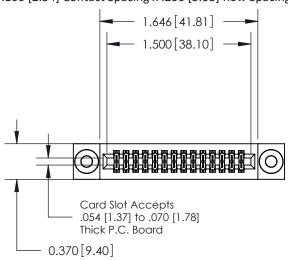

## **Contact Detail**

556-Extender Board Bend (Code 520 Contacts)

.100 [2.54] Contact Spacing x .200 [5.08] Row Spacing

**See Accompanying Pages for:** 

- **Contact Bend Details**
- **Mounting Options**

.240 [6.10] Point of Contact-