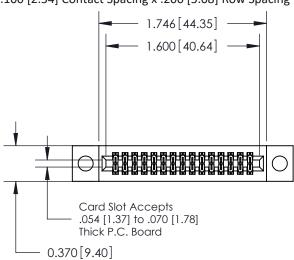

## **Contact Detail**

555-Extender Board Bend (Code 500 Contacts)

.100 [2.54] Contact Spacing x .200 [5.08] Row Spacing

**See Accompanying Pages for:** 

- **Contact Bend Details**
- **Mounting Options**

.240 [6.10] Point of Contact-

842/892 Series High Temp Card Edge Connector Part Number: 892-030-555-204

YOUR CONNECTION TO QUALITY & SERVICE

CANADA

842 ENG MASTER J.LEE DATE: OCT. 06/09 SHEET 1 OF 3

842 Assembly

THIS IS A C.A.D. GENERATED DRAWING DO NOT MAKE MANUAL REVISIONS TO MASTER