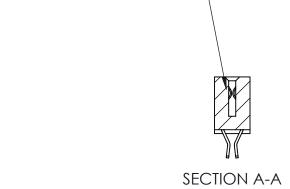

**Mounting Option** 

04-.156 (3.96) Dia. Mounting Holes

THIS IS A C.A.D. GENERATED DRAWING DO NOT MAKE MANUAL REVISIONS TO MASTER

ISSUE NUMBER

ORIGINAL

1

| 842/892 Series High Temp Card Edge Co<br>Mounting Options  | DRAWN: J.LEE DATE: OCT. 06/09  CHECKED: DATE: |
|------------------------------------------------------------|-----------------------------------------------|
| EDAC INC THESE DRAWINGS AND S ARE THE PROPERTY OF          |                                               |
|                                                            | DUCED,OR COPIED DRAWING NUMBER ISSUE          |
| YOUR CONNECTION TO QUALITY & SERVICE WITHOUT WRITTEN PERMI |                                               |