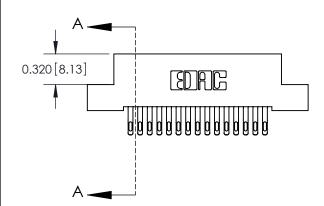

**Mounting Option** 

04-.156 (3.96) Dia. Mounting Holes

THIS IS A C.A.D. GENERATED DRAWING DO NOT MAKE MANUAL REVISIONS TO MASTER

ISSUE NUMBER

ORIGINAL

1

| 842/892 Series High Temp Card Edge Co<br>Mounting Options  | DRAWN: J.LEE DATE: OCT. 06/09  CHECKED: DATE: |
|------------------------------------------------------------|-----------------------------------------------|
| EDAC INC THESE DRAWINGS AND S ARE THE PROPERTY OF          |                                               |
|                                                            | DUCED,OR COPIED DRAWING NUMBER ISSUE          |
| YOUR CONNECTION TO QUALITY & SERVICE WITHOUT WRITTEN PERMI |                                               |