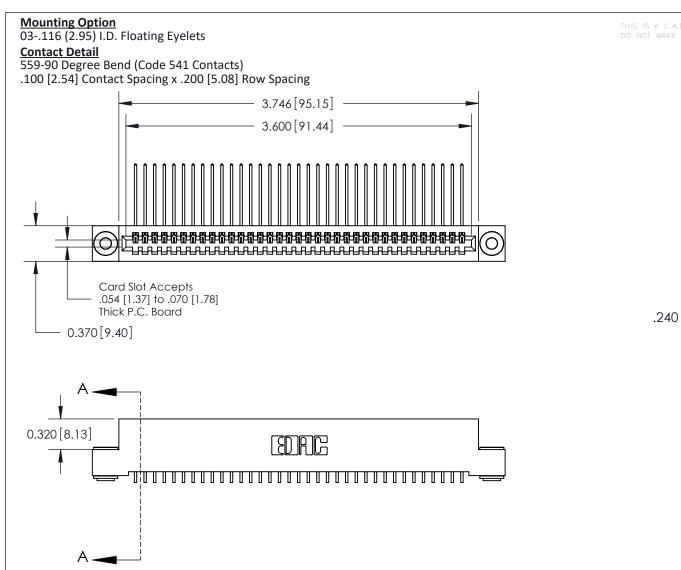

| 842/892 Series High Temp Card Edge Connector<br>Contact Bend Detail |                                                                   | ACAD REFERENCE NO. 842 ENG MASTER |             |                  |        |
|---------------------------------------------------------------------|-------------------------------------------------------------------|-----------------------------------|-------------|------------------|--------|
|                                                                     |                                                                   | DRAWN:                            | J.LEE       | DATE: OCT. 06/09 |        |
|                                                                     |                                                                   | CHECKE                            | ):          | DATE:            |        |
| ARE THE PROPERTY OF EDAG ING A                                      | THESE DRAWINGS AND SPECIFICATIONS ARE THE PROPERTY OF EDAC INCAND | SCALE:                            | NTS         | SHEET :          | 2 OF 3 |
|                                                                     |                                                                   | DRAWING                           | NUMBER      |                  | ISSUE  |
|                                                                     | MANUFACTURE OR SALE OF APPARATUS                                  |                                   | 42 Assembly |                  | 1      |