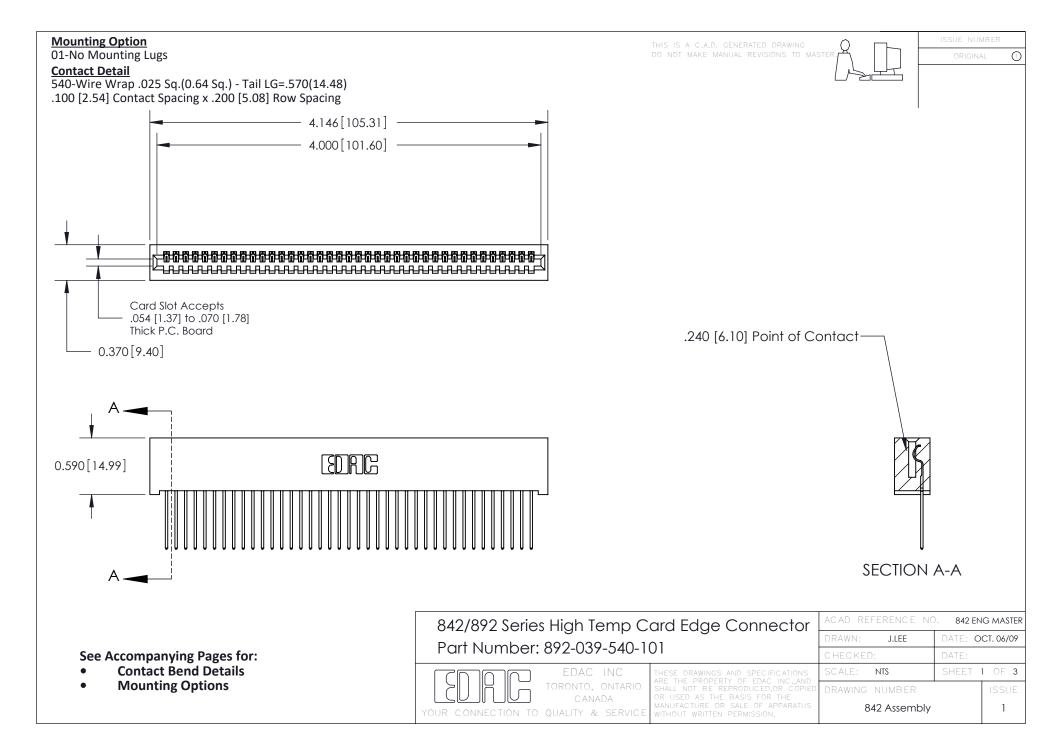

THIS IS A C.A.D. GENERATED DRAWING DO NOT MAKE MANUAL REVISIONS TO MASTER

ORIGINAL (1)



| 842/892 Series High Temp Card Edge Connector<br>Contact Bend Detail |                                                                                                 | ACAD REFERENCE NO. 842 ENG MASTER |             |                  |        |
|---------------------------------------------------------------------|-------------------------------------------------------------------------------------------------|-----------------------------------|-------------|------------------|--------|
|                                                                     |                                                                                                 | DRAWN:                            | J.LEE