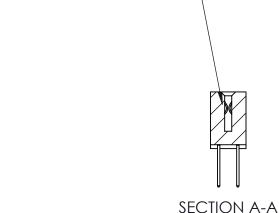

842 Assembly

THIS IS A C.A.D. GENERATED DRAWING DO NOT MAKE MANUAL REVISIONS TO MASTER

ORIGINAL (1)

| 842/892 Series High Temp Card Edge Connector<br>Contact Bend Detail           |                                                                                                              | ACAD REFERENCE NO. 842 ENG MASTER |             |                  |       |
|-------------------------------------------------------------------------------|--------------------------------------------------------------------------------------------------------------|-----------------------------------|-------------|------------------|-------|
|                                                                               |                                                                                                              | DRAWN:                            | J.LEE       | DATE: OCT. 06/09 |       |
|                                                                               |                                                                                                              | CHECKED:                          |             | DATE:            |       |
| EDAC INC THESE DRAWINGS AND SPECIFICATIONS ARE THE PROPERTY OF EDAC INC., AND | SCALE:                                                                                                       | NTS                               | SHEET :     | 2 OF 3           |       |
| TORONTO, ONTARIO                                                              | NIO, ONIARIO SHALL NOT BE REPRODUCED,OR COPIED OR USED AS THE BASIS FOR THE MANUFACTURE OR SALE OF APPARATUS |                                   | NUMBER      |                  | ISSUE |
|                                                                               |                                                                                                              |                                   | 42 Assembly |                  | 1     |