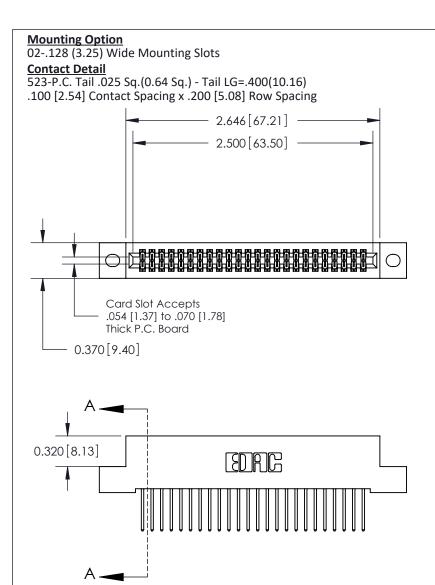

.240 [6.10] Point of Contact-

## **See Accompanying Pages for:**

- **Contact Bend Details**
- **Mounting Options**

842/892 Series High Temp Card Edge Connector Part Number: 892-048-523-202

| ACAD REFERENCE NO. 842 ENG MASTER |                  |  |  |
|-----------------------------------|------------------|--|--|
| DRAWN: J.LEE                      | DATE: OCT. 06/09 |  |  |
| CHECKED:                          | DATE:            |  |  |
| SCALE: NTS                        | SHEET 1 OF 3     |  |  |
| DRAWING NUMBER                    | ISSUE            |  |  |

THIS IS A C.A.D. GENERATED DRAWING DO NOT MAKE MANUAL REVISIONS TO MASTER

ISSUE NUMBER

ORIGINAL

1

| 842/892 Series High Temp Card Edge Con<br>Mounting Options              | DRAWN: J.LEE                 |         |        |  |
|-------------------------------------------------------------------------|------------------------------|---------|--------|--|
| EDAC INC THESE DRAWINGS AND SPECIFICATION ARE THE PROPERTY OF EDAC INC. |                              | SHEET 3 | 3 OF 3 |  |
|                                                                         | ED, OR COPIED DRAWING NUMBER |         | ISSUE  |  |
| YOUR CONNECTION TO QUALITY & SERVICE WITHOUT WRITTEN PERMISS            |                              |         | 1      |  |