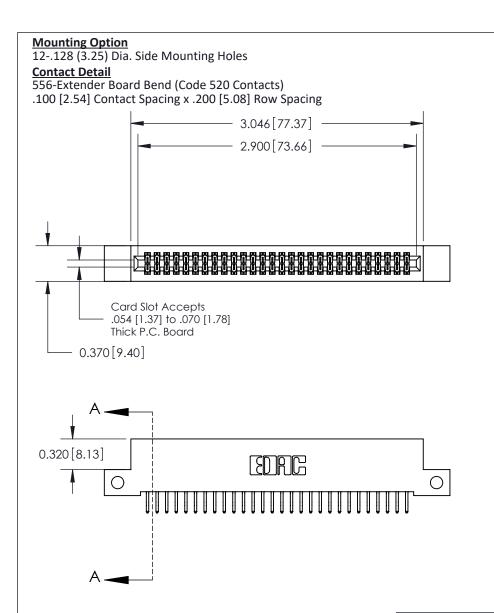

THIS IS A C.A.D. GENERATED DRAWING DO NOT MAKE MANUAL REVISIONS TO MASTER

ISSUE NUMBER

ORIGINAL

1

| 842/892 Series High Temp Card Edge Co<br>Mounting Options  | DRAWN: J.LEE DATE: OCT. 06/09  CHECKED: DATE: |
|------------------------------------------------------------|-----------------------------------------------|
| EDAC INC THESE DRAWINGS AND S ARE THE PROPERTY OF          |                                               |
|                                                            | DUCED,OR COPIED DRAWING NUMBER ISSUE          |
| YOUR CONNECTION TO QUALITY & SERVICE WITHOUT WRITTEN PERMI |                                               |