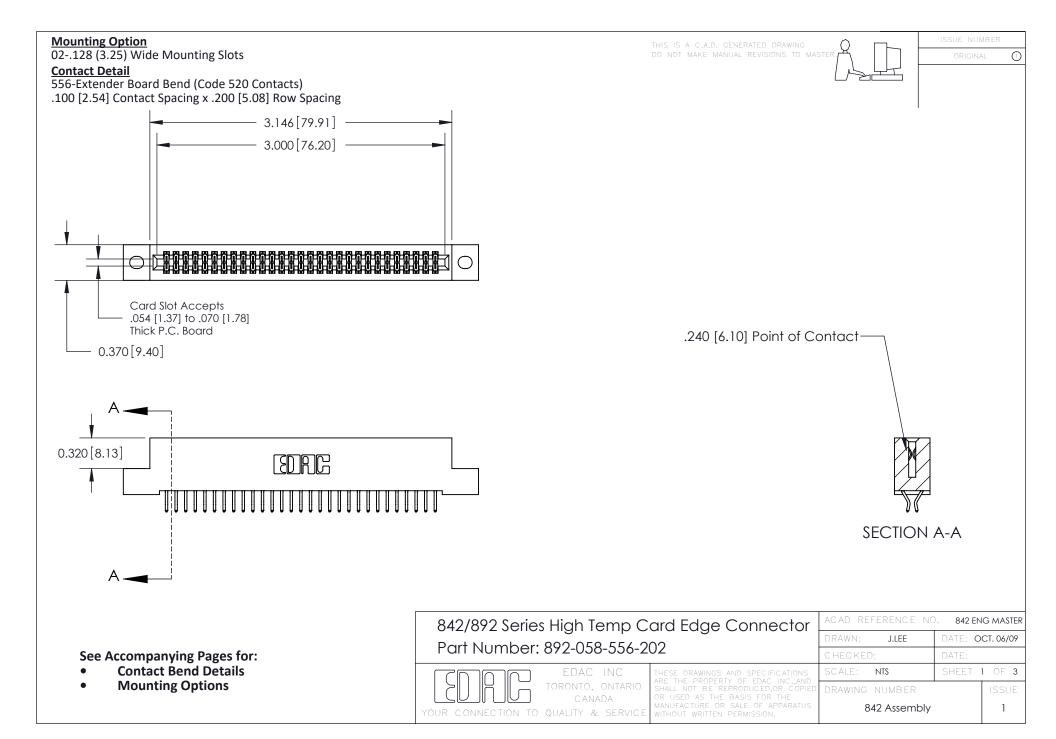

THIS IS A C.A.D. GENERATED DRAWING DO NOT MAKE MANUAL REVISIONS TO MASTER

ORIGINAL (1)



| 842/892 Series High Temp Card Edge Connector<br>Contact Bend Detail |                                                                                                 | ACAD REFERENCE NO. 842 ENG MASTER |             |                  |        |
|---------------------------------------------------------------------|-------------------------------------------------------------------------------------------------|-----------------------------------|-------------|------------------|--------|
|                                                                     |                                                                                                 | DRAWN:                            | J.LEE