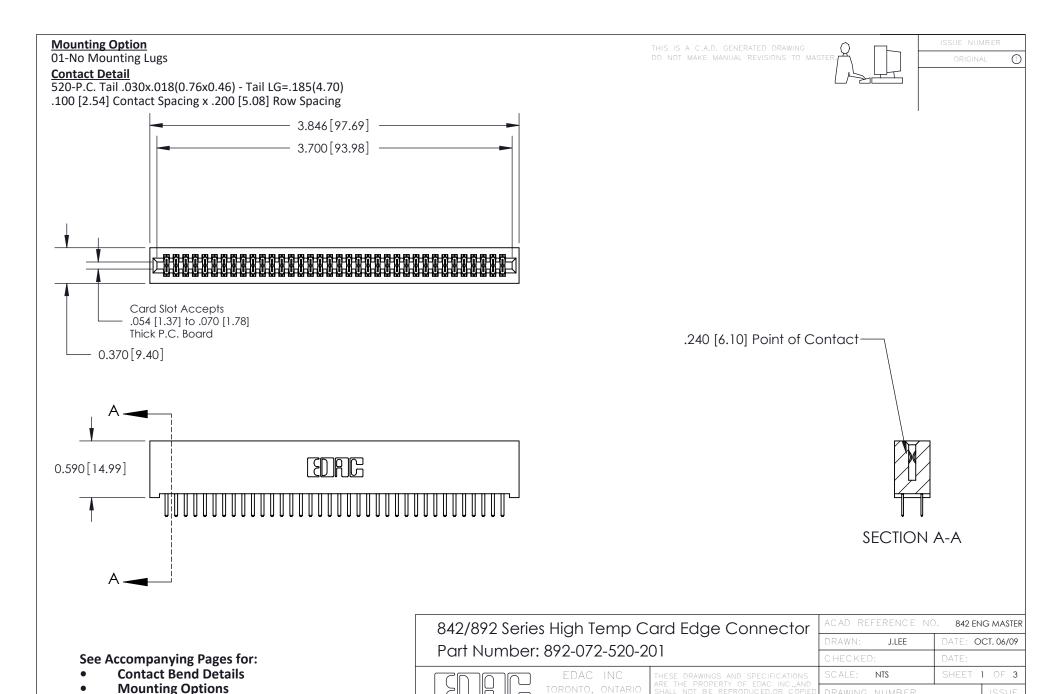

YOUR CONNECTION TO QUALITY & SERVICE

842 Assembly

THIS IS A C.A.D. GENERATED DRAWING DO NOT MAKE MANUAL REVISIONS TO MASTER

ORIGINAL (1)



| 842/892 Series High Temp Card Edge Connector<br>Contact Bend Detail |                                                                                                 | ACAD REFERENCE NO. 842 ENG MASTER |             |                  |        |
|---------------------------------------------------------------------|-------------------------------------------------------------------------------------------------|-----------------------------------|-------------|------------------|--------|
|                                                                     |