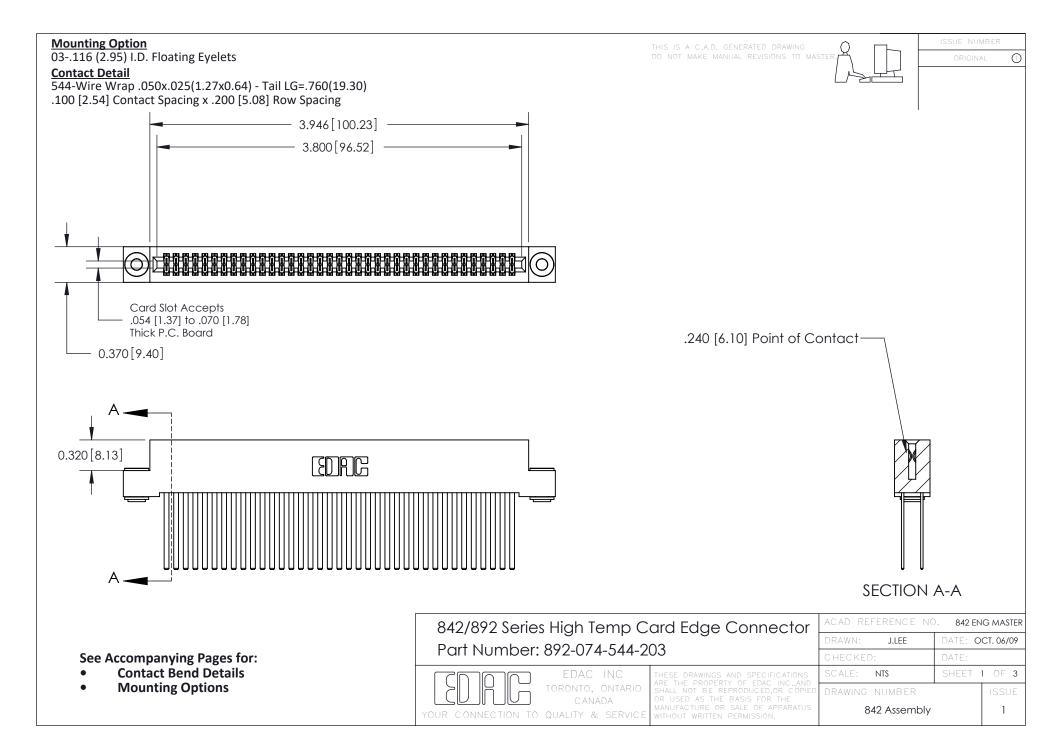

THIS IS A C.A.D. GENERATED DRAWING DO NOT MAKE MANUAL REVISIONS TO MASTER

ORIGINAL (1)



| 842/892 Series High Temp Card Edge Connector<br>Contact Bend Detail |                                                                                                 | ACAD REFERENCE NO. 842 ENG MASTER |             |                  |        |
|---------------------------------------------------------------------|-------------------------------------------------------------------------------------------------|-----------------------------------|-------------|------------------|--------|
|                                                                     |                                                                                                 | DRAWN:                            | J.LEE