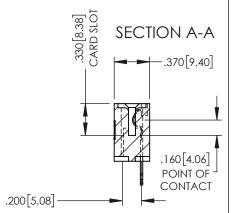

**Contact Code 558** Contact Code 559 Contact Code 560

- INSULATOR MATERIAL: THERMOPLASTIC POLYESTER, UL 94V-0 DAP MATERIAL AVAILABLE UPON REQUEST
- CONTACT MATERIAL; COPPER ALLOY

CONTACT PLATING: GOLD ON THE MATING AREA, TIN PLATING ON THE CONTACT TAILS, NICKEL UNDERPLATE

## 845/895 SERIES HIGH TEMP CARD EDGE CONNECTOR CONTACT CODE 555,556,558,559,560 DIMENSIONS

YOUR CONNECTION TO QUALITY & SERVICE

|   | ACAD REFERENCE NO. 845-ENG-MASTER |                  |  |  |  |  |  |
|---|-----------------------------------|------------------|--|--|--|--|--|
|   | DRAWN: R.STA.MONICA               | DATE:MAY.16/2017 |  |  |  |  |  |
|   | CHECKED:                          | DATE:            |  |  |  |  |  |
|   | SCALE: 1:1                        | SHEET 2 OF 2     |  |  |  |  |  |
| D | DRAWING NUMBER                    | ISSUE            |  |  |  |  |  |