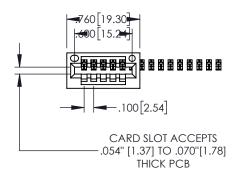

Contact Dimensions: 500-Wire Hole .050x.025(1.27x0.64) - Tail LG=.260(6.60) .100 (2.54) Contact Spacing x .200 (5.08) Row Spacing

1

- INSULATOR MATERIAL: THERMOPLASTIC, UL 94V-0
  - CONTACT MATERIAL; COPPER TIN ALLOY
    CONTACT PLATING: GOLD ON THE MATING AREA, TIN PLATING
    ON THE CONTACT TAILS, NICKEL UNDERPLATE

| 845/895 SERIES | HIGH TEMP   | CARD  | EDGE | CONNEC | CTOR |
|----------------|-------------|-------|------|--------|------|
| PART NUMBER:   | 895-015-500 | 0-101 |      |        |      |

YOUR CONNECTION TO QUALITY & SERVICE