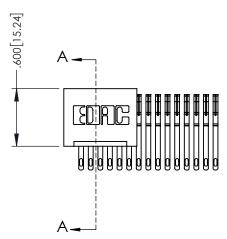

| 845/895 SERIES | HIGH TEMP   | CARD  | EDGE | CONNEC | CTOR |
|----------------|-------------|-------|------|--------|------|
| PART NUMBER:   | 895-015-500 | 0-101 |      |        |      |

YOUR CONNECTION TO QUALITY & SERVICE

|   | ACAD REFERENCE NO. 845-ENG-MASTER |                 |           |  |  |
|---|-----------------------------------|-----------------|-----------|--|--|
|   | DRAWN: R.STA.MONICA               | DATE: <b>MA</b> | Y.16/2017 |  |  |
|   | CHECKED:                          | DATE:           |           |  |  |
|   | SCALE: 1:1                        | SHEET 1         | OF 2      |  |  |
| ) | DRAWING NUMBER                    |                 | ISSUE     |  |  |
|   | 845-ENG-MASTER                    |                 | 1         |  |  |