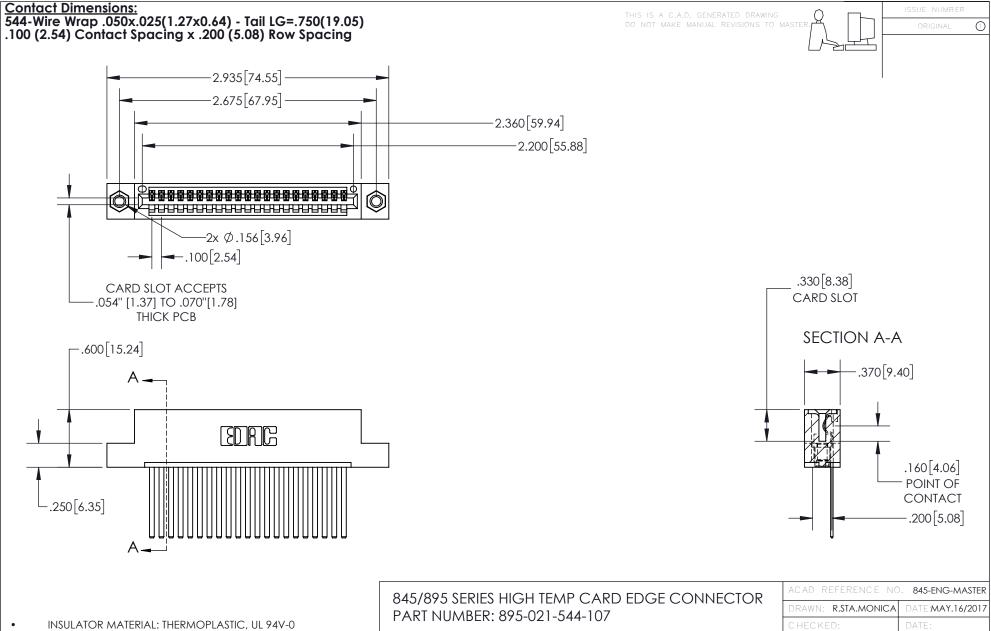

CONTACT MATERIAL; COPPER TIN ALLOY
CONTACT PLATING: GOLD ON THE MATING AREA, TIN PLATING
ON THE CONTACT TAILS, NICKEL UNDERPLATE

YOUR CONNECTION TO QUALITY & SERVICE

|   | ·              |     |         |       |
|---|----------------|-----|---------|-------|
|   | SCALE:         | 1:1 | SHEET 1 | OF 2  |
| D | DRAWING NUMBER |     |         | ISSUE |
|   | 845-ENG-MASTER |     |         | 1     |
|   |                |     |         |       |







- INSULATOR MATERIAL: THERMOPLASTIC POLYESTER, UL 94V-0 DAP MATERIAL AVAILABLE UPON REQUEST
- CONTACT MATERIAL; COPPER ALLOY

CONTACT PLATING: GOLD ON THE MATING AREA, TIN PLATING ON THE CONTACT TAILS, NICKEL UNDERPLATE

## 845/895 SERIES HIGH TEMP CARD EDGE CONNECTOR CONTACT CODE 555,556,558,559,560 DIMENSIONS

YOUR CONNECTION TO QUALITY