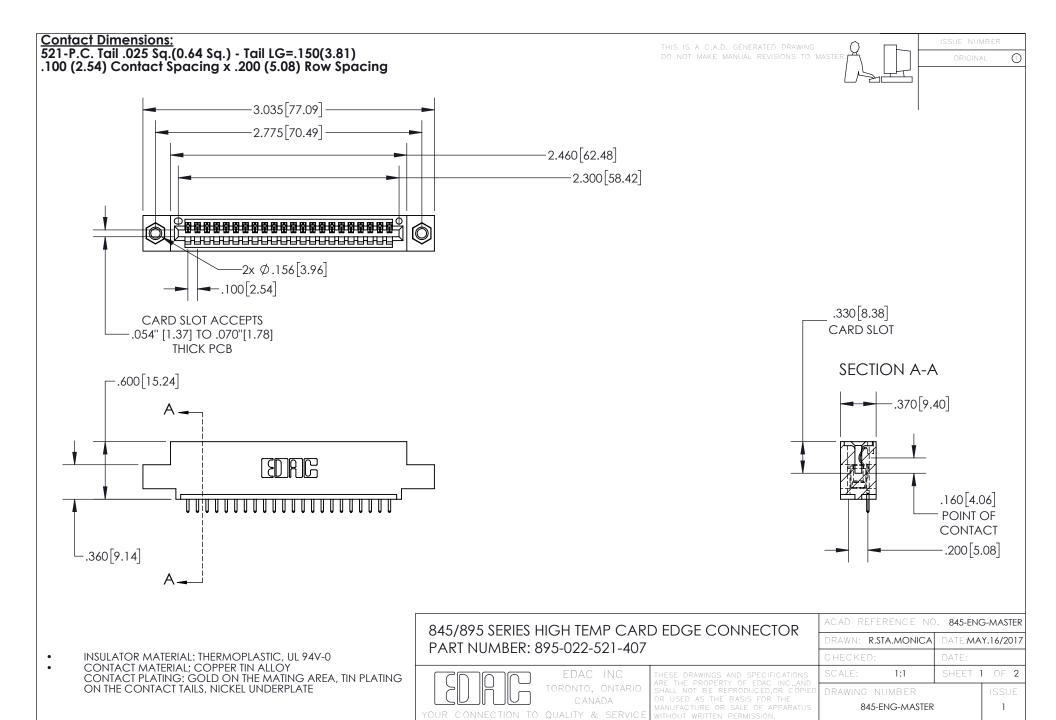

INSULATOR MATERIAL: THERMOPLASTIC POLYESTER, UL 94V-0 DAP MATERIAL AVAILABLE UPON REQUEST

**Contact Code 558** 

CONTACT MATERIAL; COPPER ALLOY CONTACT PLATING: GOLD ON THE MATING AREA, TIN PLATING ON THE CONTACT TAILS, NICKEL UNDERPLATE

## 845/895 SERIES HIGH TEMP CARD EDGE CONNECTOR CONTACT CODE 555,556,558,559,560 DIMENSIONS

YOUR CONNECTION TO QUALITY & SERVICE

Contact Code 559

|   | ACAD REFERENCE NO. 845-ENG-MASTER |                  |  |
|---|-----------------------------------|------------------|--|
|   | DRAWN: R.STA.MONICA               | DATE:MAY.16/2017 |  |
|   | CHECKED:                          | DATE:            |  |
|   | SCALE: 1:1                        | SHEET 2 OF 2     |  |
| D | DRAWING NUMBER                    | ISSUE            |  |