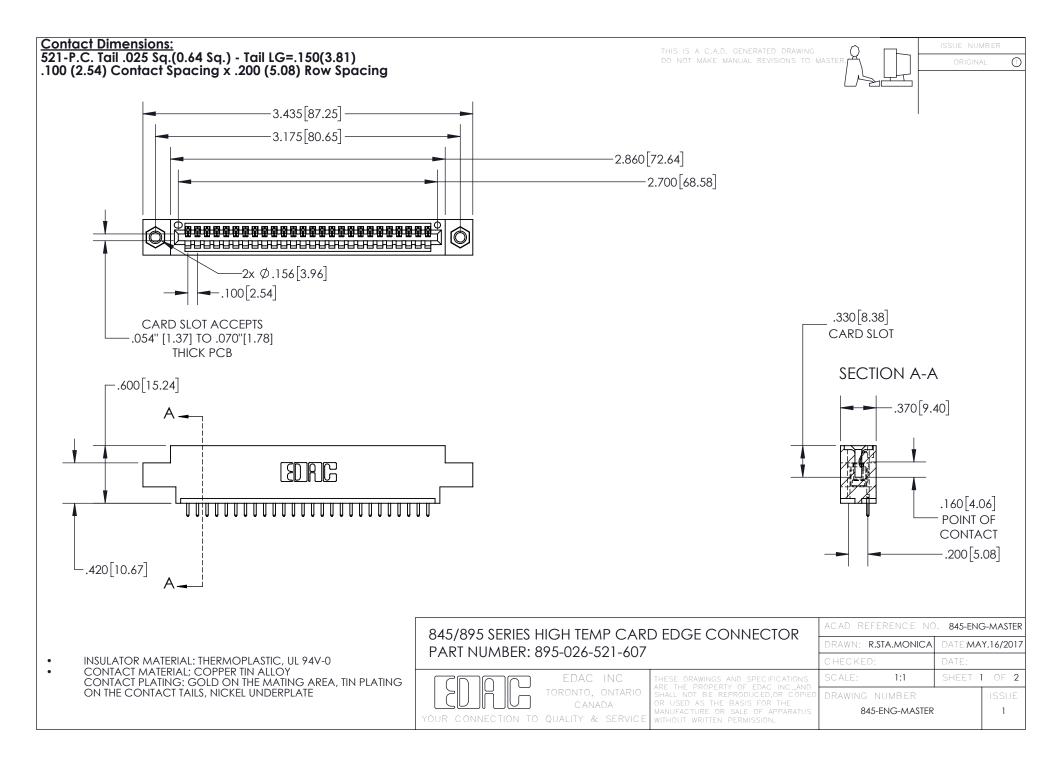

INSULATOR MATERIAL: THERMOPLASTIC POLYESTER, UL 94V-0 DAP MATERIAL AVAILABLE UPON REQUEST

**Contact Code 558** 

CONTACT MATERIAL; COPPER ALLOY CONTACT PLATING: GOLD ON THE MATING AREA, TIN PLATING ON THE CONTACT TAILS, NICKEL UNDERPLATE

## 845/895 SERIES HIGH TEMP CARD EDGE CONNECTOR CONTACT CODE 555,556,558,559,560 DIMENSIONS

YOUR CONNECTION TO QUALITY & SERVICE

Contact Code 559

|   | ACAD REFERENCE NO. 845-ENG-MASTER |                  |  |
|---|-----------------------------------|------------------|--|
|   | DRAWN: R.STA.MONICA               | DATE:MAY.16/2017 |  |
|   | CHECKED:                          | DATE:            |  |
|   | SCALE: 1:1                        | SHEET 2 OF 2     |  |
| D | DRAWING NUMBER                    | ISSUE            |  |

Contact Code 560

845-ENG-MASTER