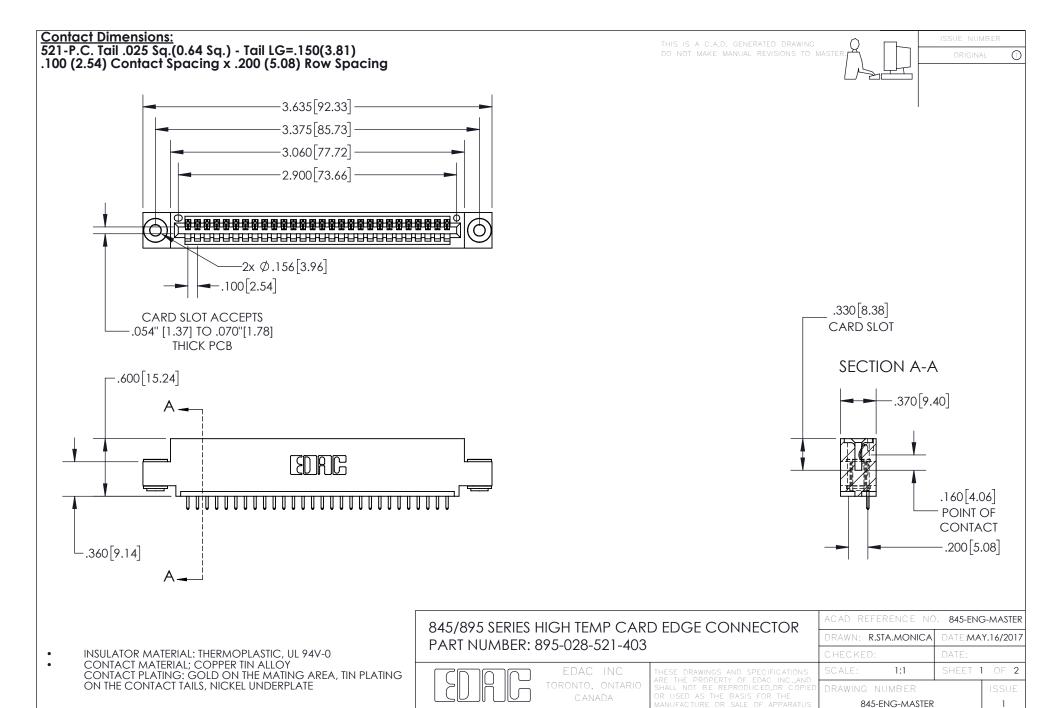

YOUR CONNECTION TO QUALITY & SERVICE

INSULATOR MATERIAL: THERMOPLASTIC POLYESTER, UL 94V-0 DAP MATERIAL AVAILABLE UPON REQUEST

**Contact Code 558** 

CONTACT MATERIAL; COPPER ALLOY CONTACT PLATING: GOLD ON THE MATING AREA, TIN PLATING ON THE CONTACT TAILS, NICKEL UNDERPLATE