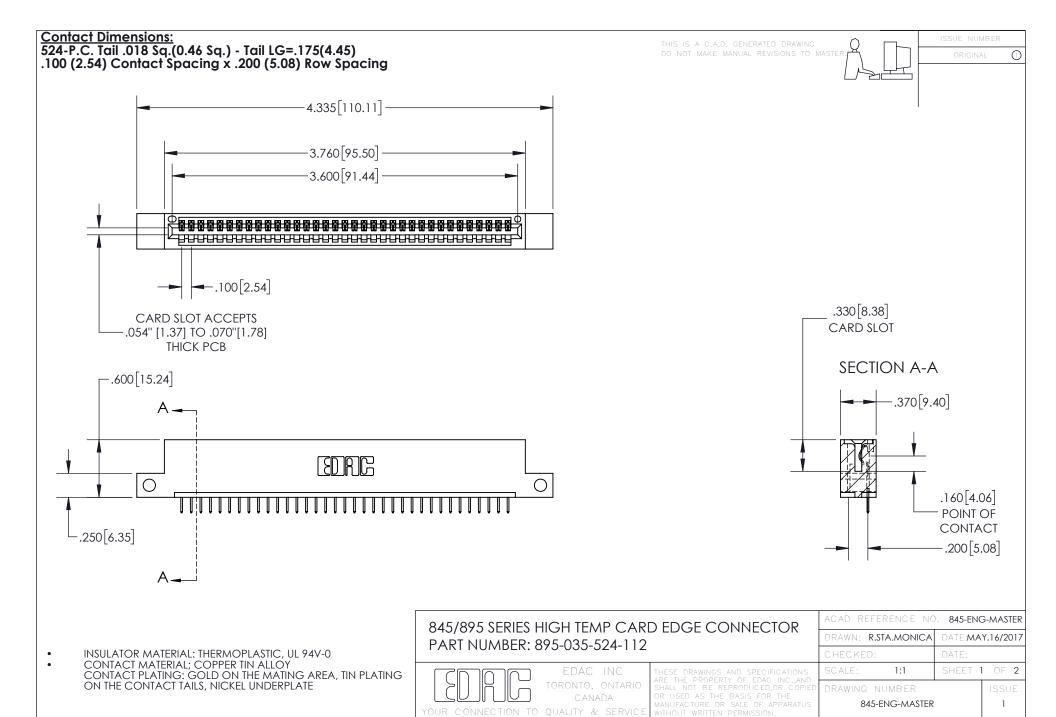

INSULATOR MATERIAL: THERMOPLASTIC POLYESTER, UL 94V-0 DAP MATERIAL AVAILABLE UPON REQUEST

**Contact Code 558** 

CONTACT MATERIAL; COPPER ALLOY CONTACT PLATING: GOLD ON THE MATING AREA, TIN PLATING ON THE CONTACT TAILS, NICKEL UNDERPLATE

## 845/895 SERIES HIGH TEMP CARD EDGE CONNECTOR CONTACT CODE 555,556,558,559,560 DIMENSIONS

YOUR CONNECTION TO QUALITY & SERVICE

Contact Code 559

|   | ACAD REFERENCE NO. 845-ENG-MASTER |                  |  |
|---|-----------------------------------|------------------|--|
|   | DRAWN: R.STA.MONICA               | DATE:MAY.16/2017 |  |
|   | CHECKED:                          | DATE:            |  |
|   | SCALE: 1:1                        | SHEET 2 OF 2     |  |
| D | DRAWING NUMBER                    | ISSUE            |  |

Contact Code 560

845-ENG-MASTER