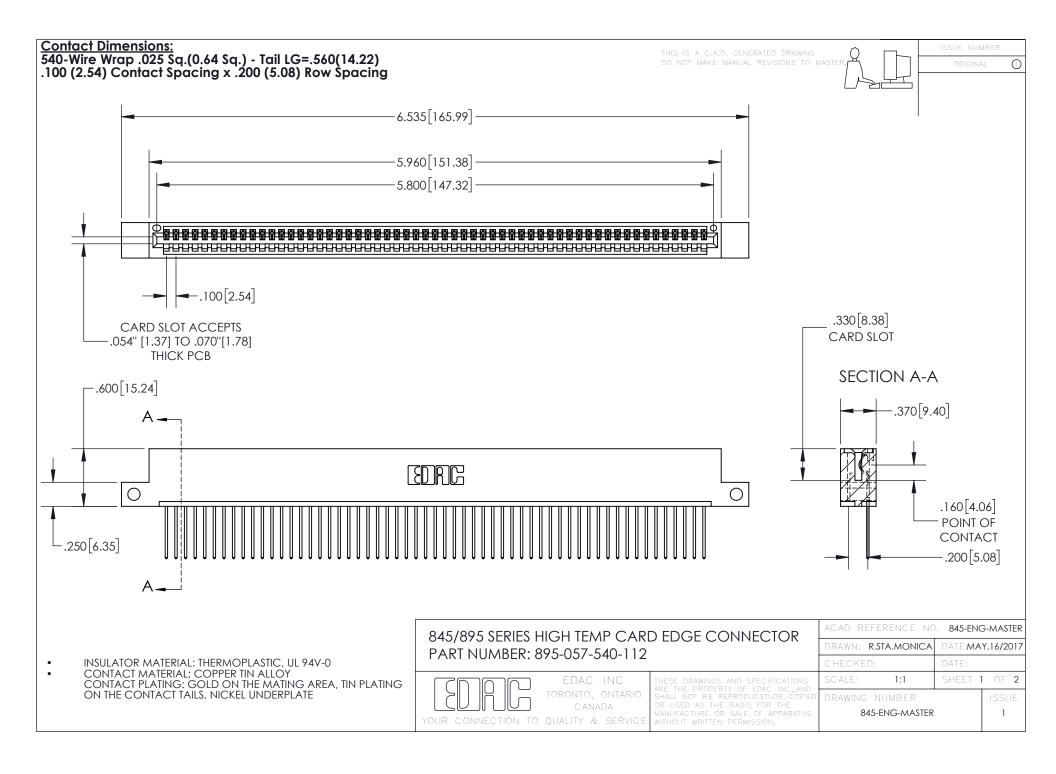

INSULATOR MATERIAL: THERMOPLASTIC POLYESTER, UL 94V-0 DAP MATERIAL AVAILABLE UPON REQUEST

**Contact Code 558** 

CONTACT MATERIAL; COPPER ALLOY CONTACT PLATING: GOLD ON THE MATING AREA, TIN PLATING ON THE CONTACT TAILS, NICKEL UNDERPLATE

## 845/895 SERIES HIGH TEMP CARD EDGE CONNECTOR CONTACT CODE 555,556,558,559,560 DIMENSIONS

YOUR CONNECTION TO QUALITY & SERVICE

Contact Code 559

|   | ACAD REFERENCE NO. 845-ENG-MASTER |                  |  |
|---|-----------------------------------|------------------|--|
|   | DRAWN: R.STA.MONICA               | DATE:MAY.16/2017 |  |
|   | CHECKED:                          | DATE:            |  |
|   | SCALE: 1:1                        | SHEET 2 OF 2     |  |
| D | DRAWING NUMBER                    | ISSUE            |  |

Contact Code 560

845-ENG-MASTER