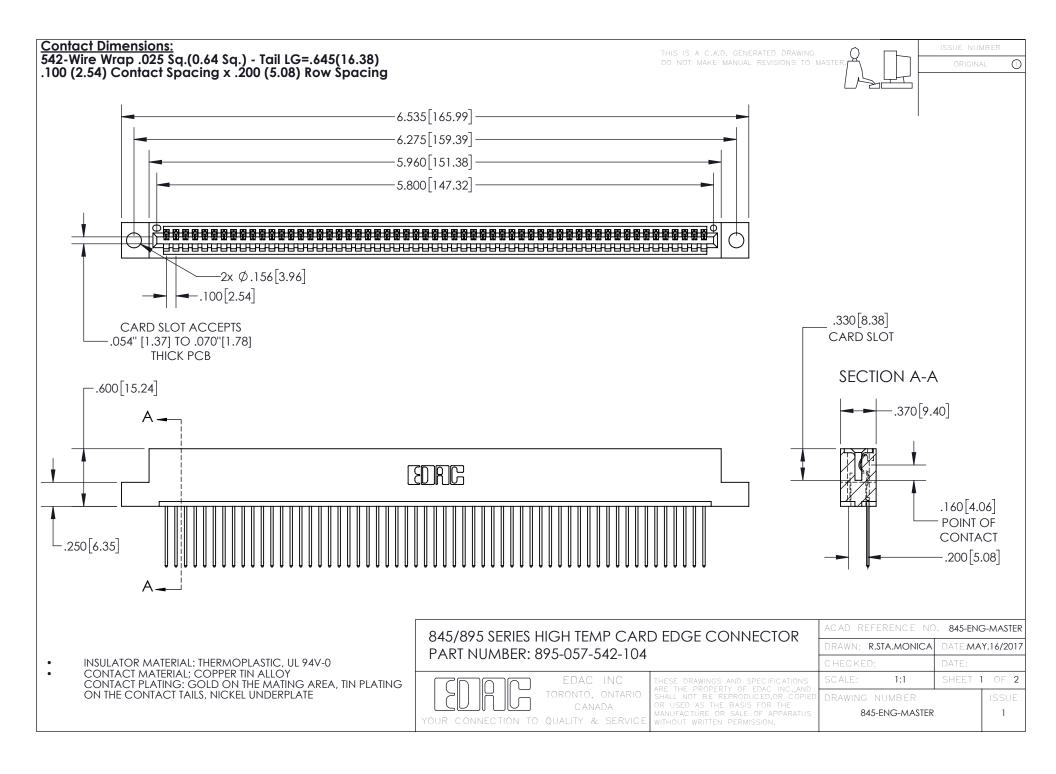

INSULATOR MATERIAL: THERMOPLASTIC POLYESTER, UL 94V-0 DAP MATERIAL AVAILABLE UPON REQUEST

**Contact Code 558** 

CONTACT MATERIAL; COPPER ALLOY CONTACT PLATING: GOLD ON THE MATING AREA, TIN PLATING ON THE CONTACT TAILS, NICKEL UNDERPLATE

## 845/895 SERIES HIGH TEMP CARD EDGE CONNECTOR CONTACT CODE 555,556,558,559,560 DIMENSIONS

YOUR CONNECTION TO QUALITY & SERVICE

Contact Code 559

|   | ACAD REFERENCE NO. 845-ENG-MASTER |                  |  |
|---|-----------------------------------|------------------|--|
|   | DRAWN: R.STA.MONICA               | DATE:MAY.16/2017 |  |
|   | CHECKED:                          | DATE:            |  |
|   | SCALE: 1:1                        | SHEET 2 OF 2     |  |
| D | DRAWING NUMBER                    | ISSUE            |  |

Contact Code 560