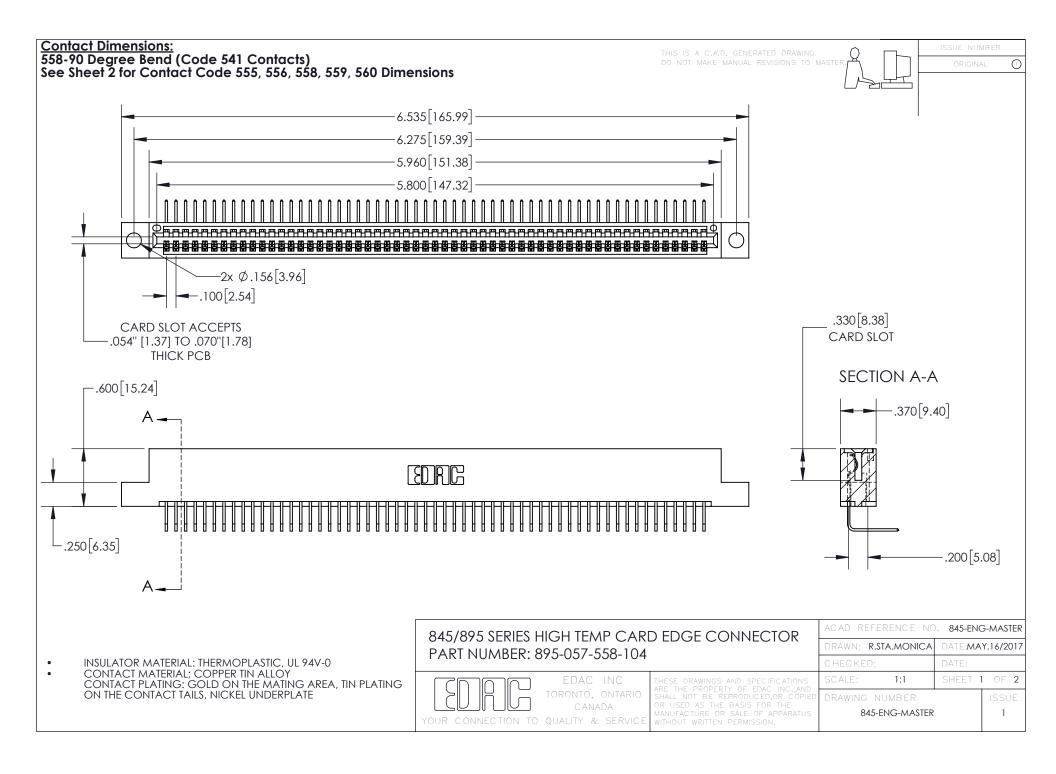

INSULATOR MATERIAL: THERMOPLASTIC POLYESTER, UL 94V-0 DAP MATERIAL AVAILABLE UPON REQUEST

**Contact Code 558** 

CONTACT MATERIAL; COPPER ALLOY CONTACT PLATING: GOLD ON THE MATING AREA, TIN PLATING ON THE CONTACT TAILS, NICKEL UNDERPLATE

## 845/895 SERIES HIGH TEMP CARD EDGE CONNECTOR CONTACT CODE 555,556,558,559,560 DIMENSIONS

YOUR CONNECTION TO QUALITY & SERVICE

Contact Code 559

|   | ACAD REFERENCE NO. 845-ENG-MASTER |                  |  |
|---|-----------------------------------|------------------|--|
|   | DRAWN: R.STA.MONICA               | DATE:MAY.16/2017 |  |
|   | CHECKED:                          | DATE:            |  |
|   | SCALE: 1:1                        | SHEET 2 OF 2     |  |
| D | DRAWING NUMBER                    | ISSUE            |  |

Contact Code 560