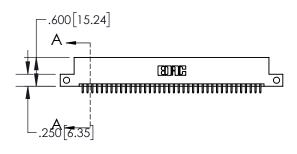

## Contact Dimensions: 521-P.C. Tail .025 Sq.(0.64 Sq.) - Tail LG=.150(3.81) .100 (2.54) Contact Spacing x .200 (5.08) Row Spacing

- 845/895 SERIES HIGH TEMP CARD EDGE CONNECTOR PART NUMBER: 895-076-521-212
- CONTACT MATERIAL; COPPER TIN ALLOY
   CONTACT PLATING: GOLD ON THE MATING AREA, TIN PLATING
   ON THE CONTACT TAILS, NICKEL UNDERPLATE