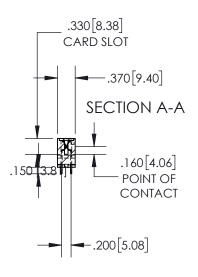

## Contact Dimensions: 521-P.C. Tail .025 Sq.(0.64 Sq.) - Tail LG=.150(3.81) .100 (2.54) Contact Spacing x .200 (5.08) Row Spacing

- 845/895 SERIES HIGH TEMP CARD EDGE CONNECTOR PART NUMBER: 895-076-521-212
- CONTACT MATERIAL; COPPER TIN ALLOY
   CONTACT PLATING: GOLD ON THE MATING AREA, TIN PLATING
   ON THE CONTACT TAILS, NICKEL UNDERPLATE