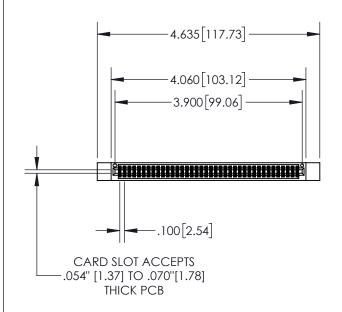

## Contact Dimensions: 521-P.C. Tail .025 Sq.(0.64 Sq.) - Tail LG=.150(3.81) .100 (2.54) Contact Spacing x .200 (5.08) Row Spacing

- 845/895 SERIES HIGH TEMP CARD EDGE CONNECTOR PART NUMBER: 895-076-521-212
- CONTACT MATERIAL; COPPER TIN ALLOY
   CONTACT PLATING: GOLD ON THE MATING AREA, TIN PLATING
   ON THE CONTACT TAILS, NICKEL UNDERPLATE