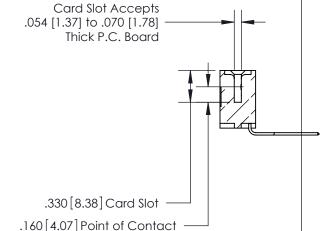

<u>Contact Dimensions:</u>
559-90 Degree Bend (Code 541 Contacts)
See Sheet 2 for Contact Code 555, 556, 558, 559, 560 Dimensions

THIS IS A C.A.D. GENERATED DRAWING DO NOT MAKE MANUAL REVISIONS TO MASTER.

THIS IS A C.A.D. GENERATED DRAWING DO NOT MAKE MANUAL REVISIONS TO MASTER.

ISSUE NUMBER

.165[4.19]

.375 [9.54]

ORIGINAL

1

.060 [1.52] .125(3.18) to .210(5.33) **Outside Tails** .125(3.18) to .210(5.33) **Outside Tails** 