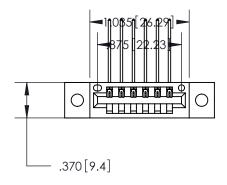

846/896 SERIES HIGH TEMP CARD EDGE CONNECTOR PART NUMBER: 896-006-559-102

YOUR CONNECTION TO QUALITY & SERVICE

**EDAC INC** TORONTO, ONTARIO CANADA

THESE DRAWINGS AND SPECIFICATIONS ARE THE PROPERTY OF EDAC INC.,AND SHALL NOT BE REPRODUCED, OR COPIED OR USED AS THE BASIS FOR THE MANUFACTURE OR SALE OF APPARATUS WITHOUT WRITTEN PERMISSION.

<u>Contact Dimensions:</u>
559-90 Degree Bend (Code 541 Contacts)
See Sheet 2 for Contact Code 555, 556, 558, 559, 560 Dimensions

THIS IS A C.A.D. GENERATED DRAWING DO NOT MAKE MANUAL REVISIONS TO MASTER.