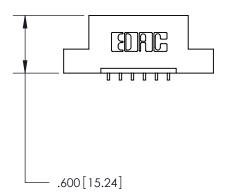

846/896 SERIES HIGH TEMP CARD EDGE CONNECTOR PART NUMBER: 896-006-559-102

YOUR CONNECTION TO QUALITY & SERVICE

**EDAC INC** TORONTO, ONTARIO CANADA

THESE DRAWINGS AND SPECIFICATIONS ARE THE PROPERTY OF EDAC INC.,AND SHALL NOT BE REPRODUCED, OR COPIED OR USED AS THE BASIS FOR THE MANUFACTURE OR SALE OF APPARATUS WITHOUT WRITTEN PERMISSION.