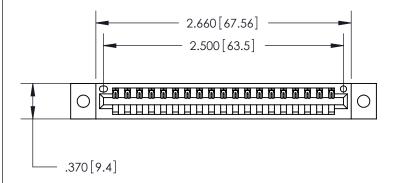

<u>Contact Dimensions:</u> 540-Wire Wrap .025 Sq. (0.64 Sq.) - Tail LG. =.560 (14.22) .125 (3.18) Contact Spacing x .250 (6.35) Row Spacing

THIS IS A C.A.D. GENERATED DRAWING

ISSUE NUMBER ORIGINAL

Card Slot Accepts .054 [1.37] to .070 [1.78] Thick P.C. Board

.330 [8.38] Card Slot .160 [4.07] Point of Contact - 1

INSULATOR MATERIAL: THERMOPLASTIC POLYESTER, UL 94V-0 CONTACT MATERIAL; COPPER, NICKEL, TIN ALLOY CA-725

CONTACT PLATING: GOLD ON THE MATING AREA, TIN-LEAD