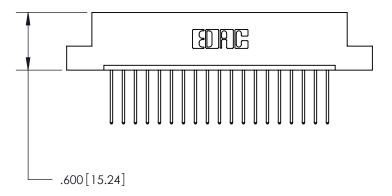

846/896 SERIES HIGH TEMP CARD EDGE CONNECTOR PART NUMBER: 896-019-540-102

THIS IS A C.A.D. GENERATED DRAWING DO NOT MAKE MANUAL REVISIONS TO MASTER.

ISSUE NUMBER

.165[4.19]

.375 [9.54]

ORIGINAL

1

.060 [1.52] .125(3.18) to .210(5.33) **Outside Tails** .125(3.18) to .210(5.33) **Outside Tails** 