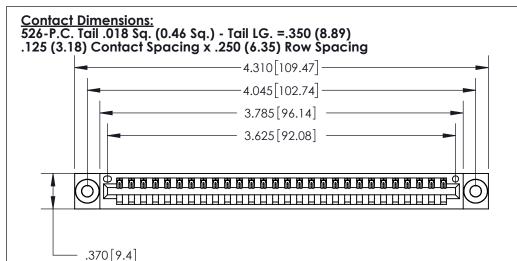

THIS IS A C.A.D. GENERATED DRAWING DO NOT MAKE MANUAL REVISIONS TO MASTER.

ISSUE NUMBER ORIGINAL (1)

.600 [15.24]

INSULATOR MATERIAL: THERMOPLASTIC POLYESTER, UL 94V-0 CONTACT MATERIAL; COPPER, NICKEL, TIN ALLOY CA-725

CONTACT PLATING: GOLD ON THE MATING AREA, TIN-LEAD

ON THE CONTACT TAILS, NICKEL UNDERPLATE

Card Slot Accepts .054 [1.37] to .070 [1.78] Thick P.C. Board .330 [8.38] Card Slot .160 [4.07] Point of Contact -

846/896 SERIES HIGH TEMP CARD EDGE CONNECTOR PART NUMBER: 896-028-526-603

YOUR CONNECTION TO QUALITY & SERVICE

**EDAC INC** TORONTO, ONTARIO CANADA

THESE DRAWINGS AND SPECIFICATIONS ARE THE PROPERTY OF EDAC INC.,AND SHALL NOT BE REPRODUCED, OR COPIED OR USED AS THE BASIS FOR THE MANUFACTURE OR SALE OF APPARATUS WITHOUT WRITTEN PERMISSION.